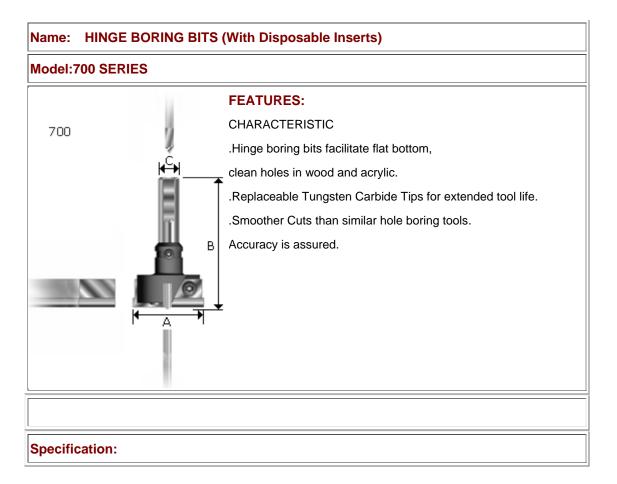

| Item No. 700911 (ASSEMBLY) |                                                                                                                                               |  |  |  |  |
|----------------------------|-----------------------------------------------------------------------------------------------------------------------------------------------|--|--|--|--|
| SIZE                       |                                                                                                                                               |  |  |  |  |
| 35mm                       |                                                                                                                                               |  |  |  |  |
| Name: HINGE BORING BITS    |                                                                                                                                               |  |  |  |  |
| Model:701 SERIES           |                                                                                                                                               |  |  |  |  |
|                            | FEATURES:<br>These boring bits are designed for accurate boring and the two wing<br>cutters and two spur cutter prevent bottom side tear out. |  |  |  |  |
|                            |                                                                                                                                               |  |  |  |  |
| Specification:             |                                                                                                                                               |  |  |  |  |