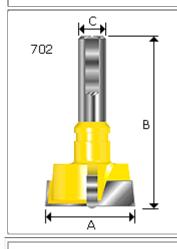

## Name: HINGE BORING BITS (With Inner Thread)

## Model:702 SERIES

## FEATURES:

These boring bits are designed for accurate boring and the two wing cutters and two spur cutters prevent bottom side tear out.

## Specification:

| Item No. | A mm | B mm | C mm |
|----------|------|------|------|
| 702911   | 15   | 57   | 10   |
| 702921   | 20   | 57   | 10   |
| 702931   | 25   | 57   | 10   |
| 702941   | 26   | 57   | 10   |