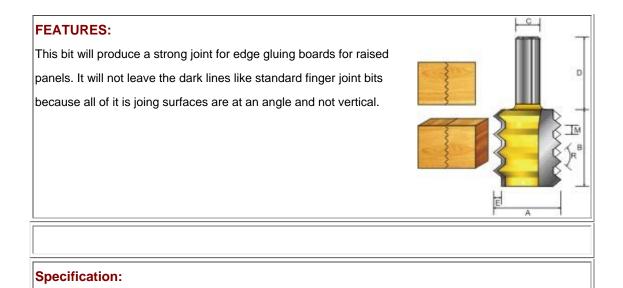

### Name: 45° LOCK MITRE BITS

#### Model:603 SERIES

### FEATURES:

Lock miter gives strong mechanical joint and increased gluing surface. Set cutter height in router table so that inter-lock is centered to your stock.

| Specific | ation: |
|----------|--------|
|----------|--------|