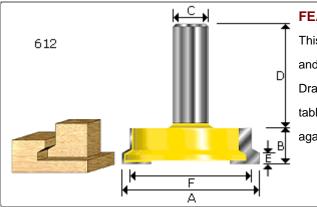

### Name: DRAWER LOCK BITS

### Model:612 SERIES

#### FEATURES:

This bit will form a strong joint between the sides and front of a drawer.

Drawer fronts are formed horizontally, flat on table surface. Drawer sides are formed vertically against the fence of the table.

## Specification:

| Item No. | А | В   | С   | D     | E    | F     |
|----------|---|-----|-----|-------|------|-------|
| 612011   | 1 | 1/2 | 1/4 | 1-1/4 | 5/32 | 3/4   |
| 612411   | 1 | 1/2 | 1/2 | 1-1/2 | 5/32 | 3/4   |
| 612421   | 2 | 1/2 | 1/2 | 1-1/2 | 5/32 | 1-3/4 |