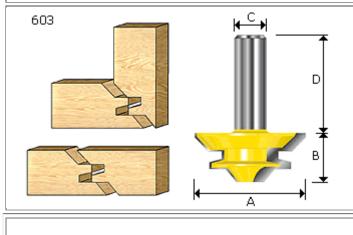

### Name: 45° LOCK MITRE BITS

#### Model:603 SERIES

### FEATURES:

Lock miter gives strong mechanical joint and increased gluing surface. Set cutter height in router table so that inter-lock is centered to your stock.

| Specific | ation: |
|----------|--------|
|----------|--------|