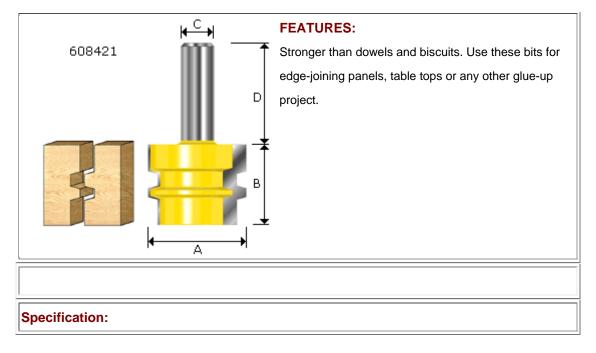

| Item No.          | A            | В                    | С             | D                 |  |  |
|-------------------|--------------|----------------------|---------------|-------------------|--|--|
| 608421            | 1-1/2        | 1-3/16               | 1/2           | 1-1/2             |  |  |
| Name: ECONOMY TON | GUE & GROOVE | ASSEMBLY             |               |                   |  |  |
| Model:609 SERIES  |              |                      |               |                   |  |  |
|                   | k⊂<br>k→     | FEATURES:            |               |                   |  |  |
| 609               | m            | Oversized cutters    | cut both the  | tonque and groove |  |  |
|                   |              | for 3/4" stock clear | nly. No need  | for a fence! Ball |  |  |
|                   |              | D bearing guides let | you follow th | e material.       |  |  |
|                   |              | <br>₩Bearing 22mm    |               |                   |  |  |
|                   |              |                      |               |                   |  |  |
|                   |              |                      |               |                   |  |  |
| Specification:    |              |                      |               |                   |  |  |