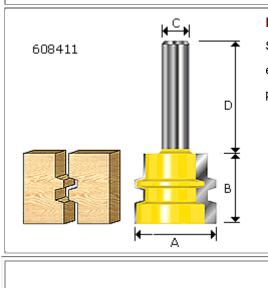

### Specification:

|                  | Item No.                           | А     | В      | С   | D     |  |  |
|------------------|------------------------------------|-------|--------|-----|-------|--|--|
|                  | 608411                             | 1-1/2 | 1-3/16 | 1/2 | 1-1/2 |  |  |
| Name:            | Name: TONGUE & GROOVE BITS (WEDGE) |       |        |     |       |  |  |
| Model:608 SERIES |                                    |       |        |     |       |  |  |