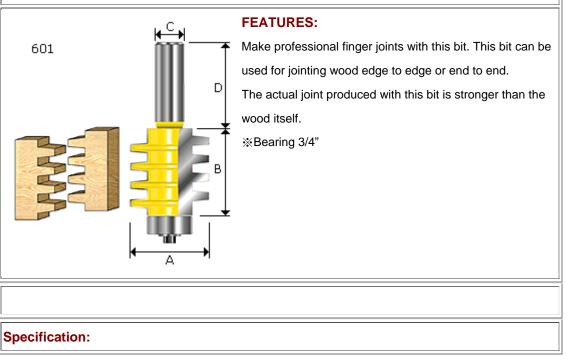

## Model:601 SERIES

| Item No.                | А     | В             | С               | D                                                            |  |  |  |
|-------------------------|-------|---------------|-----------------|--------------------------------------------------------------|--|--|--|
| 601411                  | 1-3/8 | 1-1/2         | 1/2             | 1-1/2                                                        |  |  |  |
| Name: FINGER JOINT BITS |       |               |                 |                                                              |  |  |  |
| Model:602 SERIES        |       |               |                 |                                                              |  |  |  |
| 602411                  |       | ▲ Make this b | it. This bit ca | I finger joints with<br>n be used for<br>e to edge or end to |  |  |  |
| Specification:          |       |               |                 |                                                              |  |  |  |