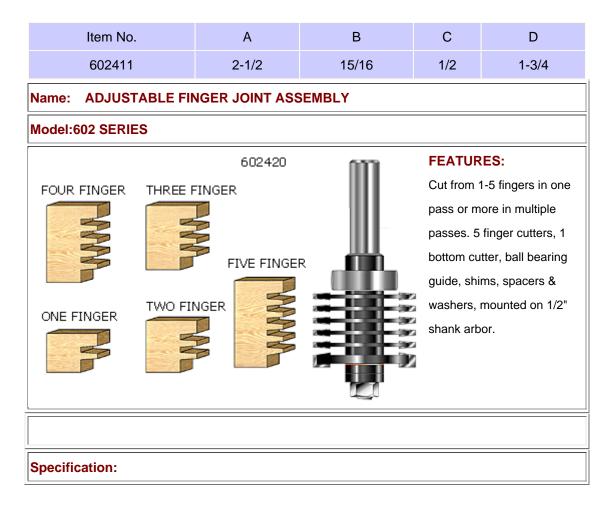

#### Name: ADJUSTABLE FINGER JOINT ASSEMBLY

### Model:602420

#### FEATURES:

Cut from 1-5 fingers in one pass or more in multiple passes. 5 finger cutters, 1 bottom cutter, ball bearing guide, shims, spacers & washers, mounted on 1/2" shank arbor.