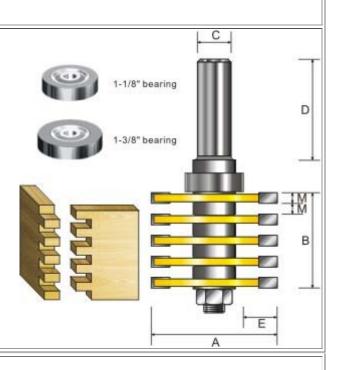

#### Name: ADJUSTABLE FINGER JOINT ASSEMBLY

### Model:602420

#### FEATURES:

Cut from 1-5 fingers in one pass or more in multiple passes. 5 finger cutters, 1 bottom cutter, ball bearing guide, shims, spacers & washers, mounted on 1/2" shank arbor.

# Specification:

| ltem<br>No. | A                        | В                     | С                                        | D    | E              | М    | Bearing            |  |
|-------------|--------------------------|-----------------------|------------------------------------------|------|----------------|------|--------------------|--|
| 602430      | 1-7/8                    | 1-3/8                 | 1/2                                      |      | 1/2 3/8<br>1/4 | 5/32 | 7/8 1-1/8<br>1-3/8 |  |
|             |                          |                       |                                          |      |                |      |                    |  |
| Item<br>No. |                          | Item                  | Specification                            | Q'ty |                |      |                    |  |
| 602431      | 1                        | Arbor with nut        | Shank size as requirement spindle OD 8mm | 1    |                |      |                    |  |
| 602432      | 2                        | Ball bearing          | 22mm OD x 8mm ID x 7mm T                 | 1    |                |      |                    |  |
| 602433      | 3                        | Ball bearing          | 28.5mm OD x 8mm ID x 7mm T               | 1    |                |      |                    |  |
| 602434      | 4                        | Ball bearing          | 34.92mm OD x 8mm ID x 7mm<br>T           | 1    |                |      |                    |  |
| 602435      | 5                        | Finger<br>slot-cutter | 47.6mm OD x 8mm Bore 4mm<br>KERF         | 5    |                |      |                    |  |
| 602436      | 6                        | 5.10mm<br>spacer      | 16mm OD x 8mm ID x 5.1mmT                | 4    |                |      |                    |  |
| 602437      | 7                        | 0.05mm shim           | 12.5mm OD x 8mm ID x<br>0.05mmT          | 8    |                |      |                    |  |
| 602438      | 8                        | 1.0mm spacer          | 16mm OD x 8mm ID x 1.0mmT                | 2    |                |      |                    |  |
| Name:       | Name: GLUE JOINT BIT SET |                       |                                          |      |                |      |                    |  |
| Model:6     | 04 SE                    | RIES                  |                                          |      |                |      |                    |  |