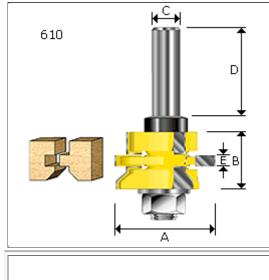

## Model:610 SERIES

#### FEATURES:

This single cutter set makes the grooved edge. Simply replace the middle cutter ("B") with the bushing supplied to make the tongue edge. Great for select grade cabinet lining materials, panelling, etc. Suitable for 1/2" to 3/4" timber. Supplied in 1/2" shank. Cutters are 3-wing with 2mm thick tungsten tips.