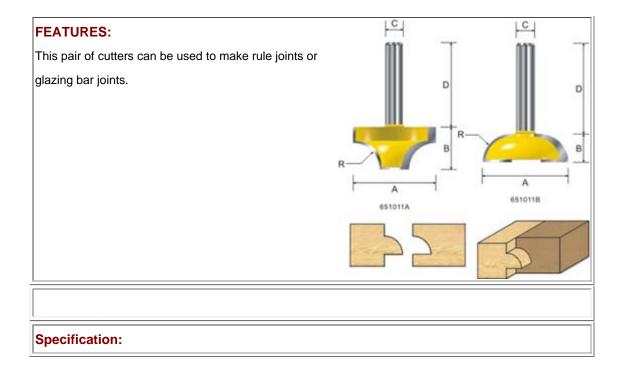

| Item No.                          | А                | В | С   | D     | Е     | М   |  |  |
|-----------------------------------|------------------|---|-----|-------|-------|-----|--|--|
| 614411                            | 4411 5/8 1-13/16 |   | 1/2 | 1-1/2 | 37/64 | 1/8 |  |  |
| Name: GLAZING BAR OVOLO JOINT SET |                  |   |     |       |       |     |  |  |
| Model:651 SERIES                  |                  |   |     |       |       |     |  |  |

| Item No. | А      | В   | С   | D     | R   |
|----------|--------|-----|-----|-------|-----|
| 651011A  | 1-3/16 | 5/8 | 1/4 | 1-1/4 | 3/8 |
| 651011B  | 1-3/16 | 3/8 | 1/4 | 1-1/4 | 3/8 |