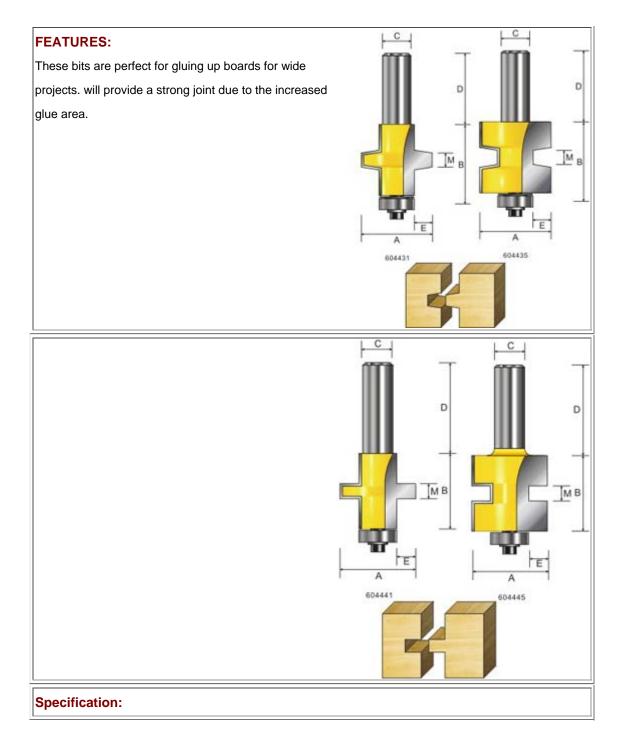

| Model:604 SERIES |                    |       |        |     |       |  |
|------------------|--------------------|-------|--------|-----|-------|--|
| Name:            | GLUE JOINT BIT SET |       |        |     |       |  |
|                  | 603441             | 3-1/2 | 1-1/2  | 1/2 | 2     |  |
|                  | 603431             | 2-3/4 | 1-1/16 | 1/2 | 1-3/4 |  |
|                  | 603421             | 1-3/4 | 3/4    | 1/2 | 1-1/2 |  |
|                  | 603011             | 1-1/2 | 1/2    | 1/4 | 1-1/4 |  |
|                  | Item No.           | А     | В      | С   | D     |  |

| Item No. | А     | В     | С   | D     | Е    | М   |
|----------|-------|-------|-----|-------|------|-----|
| 604411   | 1-1/2 | 1-1/8 | 1/2 | 1-1/2 | 5/16 | 1/4 |
| 604421   | 1-1/2 | 1-1/8 | 1/2 | 1-1/2 | 5/16 | 1/4 |

# Specification:

| ltem<br>No. | A                        | В                     | С                                        | D    | E              | М    | Bearing            |  |
|-------------|--------------------------|-----------------------|------------------------------------------|------|----------------|------|--------------------|--|
| 602430      | 1-7/8                    | 1-3/8                 | 1/2                                      |      | 1/2 3/8<br>1/4 | 5/32 | 7/8 1-1/8<br>1-3/8 |  |
|             |                          |                       |                                          |      |                |      |                    |  |
| Item<br>No. |                          | Item                  | Specification                            | Q'ty |                |      |                    |  |
| 602431      | 1                        | Arbor with nut        | Shank size as requirement spindle OD 8mm | 1    |                |      |                    |  |
| 602432      | 2                        | Ball bearing          | 22mm OD x 8mm ID x 7mm T                 | 1    |                |      |                    |  |
| 602433      | 3                        | Ball bearing          | 28.5mm OD x 8mm ID x 7mm T               | 1    |                |      |                    |  |
| 602434      | 4                        | Ball bearing          | 34.92mm OD x 8mm ID x 7mm<br>T           | 1    |                |      |                    |  |
| 602435      | 5                        | Finger<br>slot-cutter | 47.6mm OD x 8mm Bore 4mm<br>KERF         | 5    |                |      |                    |  |
| 602436      | 6                        | 5.10mm<br>spacer      | 16mm OD x 8mm ID x 5.1mmT                | 4    |                |      |                    |  |
| 602437      | 7                        | 0.05mm shim           | 12.5mm OD x 8mm ID x<br>0.05mmT          | 8    |                |      |                    |  |
| 602438      | 8                        | 1.0mm spacer          | 16mm OD x 8mm ID x 1.0mmT                | 2    |                |      |                    |  |
| Name:       | Name: GLUE JOINT BIT SET |                       |                                          |      |                |      |                    |  |
| Model:6     | 04 SE                    | RIES                  |                                          |      |                |      |                    |  |

| Item No.                        | А     | В     | С   | D     | Е    | М   | Bearing |
|---------------------------------|-------|-------|-----|-------|------|-----|---------|
| 604431                          | 1-1/4 | 1-1/4 | 1/2 | 1-1/2 | 5/16 | 1/4 | 5/8     |
| 604435                          | 1-1/4 | 1-1/4 | 1/2 | 1-1/2 | 5/16 | 1/4 | 5/8     |
| 604441                          | 1-1/4 | 1-1/4 | 1/2 | 1-1/2 | 5/16 | 1/4 | 5/8     |
| 604445                          | 1-1/4 | 1-1/4 | 1/2 | 1-1/2 | 5/16 | 1/4 | 5/8     |
| Name: RAISED PANEL V JOINT BITS |       |       |     |       |      |     |         |
| Model:613 SERIES                |       |       |     |       |      |     |         |