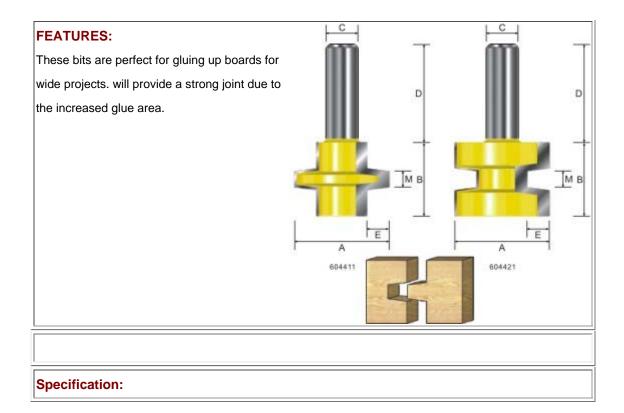

| Model:604 SERIES |                    |       |        |     |       |  |
|------------------|--------------------|-------|--------|-----|-------|--|
| Name:            | GLUE JOINT BIT SET |       |        |     |       |  |
|                  | 603441             | 3-1/2 | 1-1/2  | 1/2 | 2     |  |
|                  | 603431             | 2-3/4 | 1-1/16 | 1/2 | 1-3/4 |  |
|                  | 603421             | 1-3/4 | 3/4    | 1/2 | 1-1/2 |  |
|                  | 603011             | 1-1/2 | 1/2    | 1/4 | 1-1/4 |  |
|                  | Item No.           | А     | В      | С   | D     |  |

| Item No. | А     | В     | С   | D     | Е    | М   |
|----------|-------|-------|-----|-------|------|-----|
| 604411   | 1-1/2 | 1-1/8 | 1/2 | 1-1/2 | 5/16 | 1/4 |
| 604421   | 1-1/2 | 1-1/8 | 1/2 | 1-1/2 | 5/16 | 1/4 |