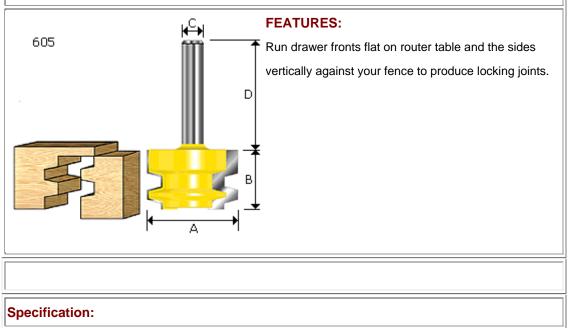

| Item No.                                                                                                                                      | А                  | В   | С   | D     |  |  |
|-----------------------------------------------------------------------------------------------------------------------------------------------|--------------------|-----|-----|-------|--|--|
| 605011                                                                                                                                        | 1-1/16             | 3/4 | 1/4 | 1-1/4 |  |  |
| 605411                                                                                                                                        | 1-1/16             | 3/4 | 1/2 | 1-1/2 |  |  |
| Name: TONGUE & GROO                                                                                                                           | VE BITS (STRAIGHT) | ·   | ·   |       |  |  |
| Model:606 SERIES                                                                                                                              |                    |     |     |       |  |  |
| 606<br>FEATURES:<br>Stronger than dowels and biscuits. Use these bits for<br>edge-joining panels, table tops or any other glue-up<br>project. |                    |     |     |       |  |  |
|                                                                                                                                               |                    |     |     |       |  |  |
| Specification:                                                                                                                                |                    |     |     |       |  |  |