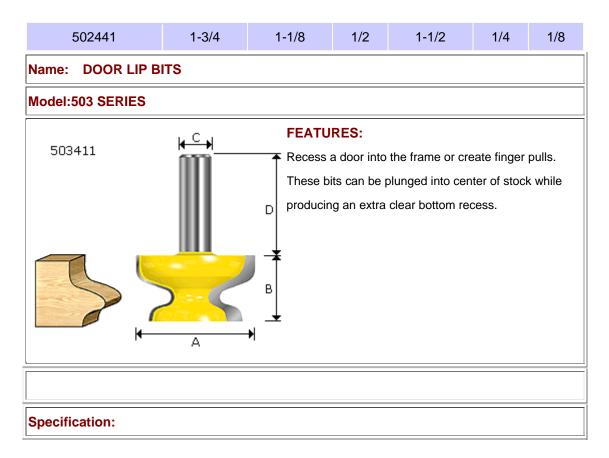

| Item No.            | А         | В         | С                | D                                              |  |  |  |  |
|---------------------|-----------|-----------|------------------|------------------------------------------------|--|--|--|--|
| 503411              | 1-7/8     | 1         | 1/2              | 1-1/2                                          |  |  |  |  |
| Name: DOOR LIP BITS |           |           |                  |                                                |  |  |  |  |
| Model:503 SERIES    |           |           |                  |                                                |  |  |  |  |
| kc ⊨                | FEATURES: |           |                  |                                                |  |  |  |  |
|                     |           | inged int | to center of sto | e finger pulls. These<br>ck while producing an |  |  |  |  |
| Specification:      |           |           |                  |                                                |  |  |  |  |

| Item No.            | А          | В                   | С   | D                                                       |  |  |  |  |  |
|---------------------|------------|---------------------|-----|---------------------------------------------------------|--|--|--|--|--|
| 503021              | 1-1/4      | 1                   | 1/4 | 1-1/4                                                   |  |  |  |  |  |
| 503421              | 1-1/4      | 1                   | 1/2 | 1-1/2                                                   |  |  |  |  |  |
| Name: DOOR LIP BITS |            |                     |     |                                                         |  |  |  |  |  |
| Model:503 SERIES    |            |                     |     |                                                         |  |  |  |  |  |
|                     | These bits | door into<br>can be |     | create finger pulls.<br>enter of stock while<br>recess. |  |  |  |  |  |
|                     |            |                     |     |                                                         |  |  |  |  |  |
| Specification:      |            |                     |     |                                                         |  |  |  |  |  |