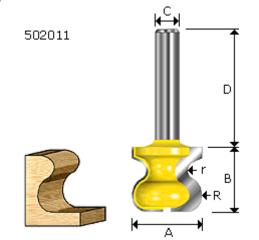

### FEATURES:

Designed with the main purpose of producing integral hidden finger pulls "laid on" drawer fronts and cupboard doors, in cabinet and kitchen furniture projects.

Specification:

| Item No.               | А   | В         | С                   | D                                                        | R               | r            |  |  |  |
|------------------------|-----|-----------|---------------------|----------------------------------------------------------|-----------------|--------------|--|--|--|
| 502011                 | 3/4 | 11/16     | 1/4 1-1/4 3/16 3/32 |                                                          |                 |              |  |  |  |
| Name: DRAWER PULL BITS |     |           |                     |                                                          |                 |              |  |  |  |
| Model:502 SERIES       |     |           |                     |                                                          |                 |              |  |  |  |
| 502421                 |     | De<br>hid | den finger          | h the main purp<br>pulls "laid on" c<br>inet and kitchen | frawer fronts a | and cupboard |  |  |  |
|                        |     |           |                     |                                                          |                 |              |  |  |  |
|                        |     |           |                     |                                                          |                 |              |  |  |  |
| Specification:         |     |           |                     |                                                          |                 |              |  |  |  |

| Item No. | А     | В   | С   | D     | R     | r    |
|----------|-------|-----|-----|-------|-------|------|
| 502021   | 1-3/8 | 7/8 | 1/4 | 1-1/4 | 23/64 | 3/32 |
| 502421   | 1-3/8 | 7/8 | 1/2 | 1-1/2 | 23/64 | 3/32 |