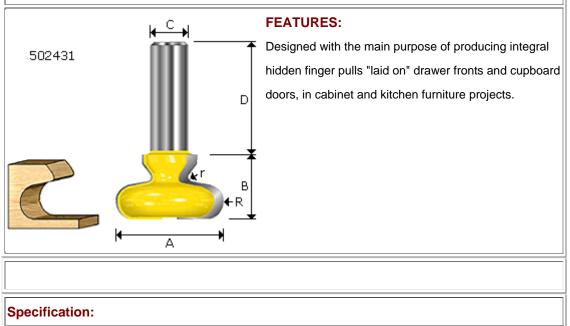

# Model:502 SERIES

| Item No.               | А                | В   | С   | D                         | I        | R           |          | r                                     |  |
|------------------------|------------------|-----|-----|---------------------------|----------|-------------|----------|---------------------------------------|--|
| 502431                 | 1-1/2            | 7/8 | 1/2 | 1-1                       | /2       | 15/3        | 32       | 1/16                                  |  |
| Name: DRAWER PULL BITS |                  |     |     |                           |          |             |          |                                       |  |
| Model:502 SERIES       |                  |     |     |                           |          |             |          |                                       |  |
| 502441                 | € <sup>C</sup> → |     |     | with the r<br>ger pulls ' | "laid or | n" drawer f | fronts a | ing integral<br>ind cupboard<br>ects. |  |
|                        |                  |     |     |                           |          |             |          |                                       |  |
| Specification:         |                  |     |     |                           |          |             |          |                                       |  |
|                        |                  |     |     |                           |          |             |          |                                       |  |
| Item No.               | А                | E   | 3   | С                         |          | D           | R        | r                                     |  |