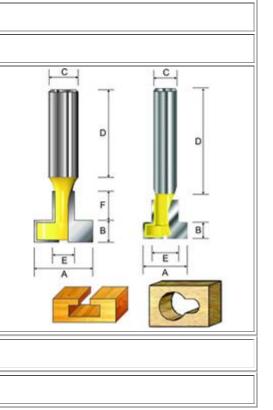

#### Name: KEYHOLE BITS

### Model:501 SERIES

#### FEATURES:

A twin flute cutter that makes an integral drop on screw fixing for wall hung items. Also used for retaining blocks in some knock-down furniture and as a hidden fixing for tops, panels and other compents.

## Specification:

| Item No.               | А     | В    | С   | D     | E    | F   |  |
|------------------------|-------|------|-----|-------|------|-----|--|
| 501011                 | 3/8   | 1/8  | 1/4 | 1-1/4 | 1/4  |     |  |
| 501013                 | 3/8   | 3/16 | 1/4 | 1-1/4 | 3/16 |     |  |
| 501021                 | 1/2   | 3/16 | 1/4 | 1-1/4 | 1/4  |     |  |
| 501031                 | 3/4   | 1/8  | 1/4 | 1-1/4 | 3/8  | 1/2 |  |
| 501033                 | 3/4   | 1/4  | 1/4 | 1-1/4 | 3/8  | 1/2 |  |
| 501441                 | 1     | 3/8  | 1/2 | 1-1/2 | 3/8  | 1/2 |  |
| 501451                 | 1-3/8 | 3/8  | 1/2 | 1-1/2 | 1/2  | 1/2 |  |
| Name: DRAWER PULL BITS |       |      |     |       |      |     |  |
| Model:502 SERIES       |       |      |     |       |      |     |  |