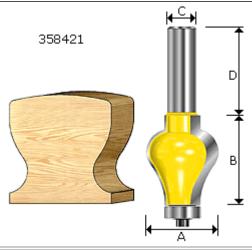

Name: HANDRAIL BITS

#### Model:358 SERIES

#### **FEATURES:**

No staircase would be complete without a sturdy hand rail. These handrail profiles are not only functional, but they are an easy way to add spice to any decor.

Combined with another profile for the top of the rail, and you have an instant custom railing.

## Specification:

| *Bearing 1/2" |       |       |     |       |     |    |
|---------------|-------|-------|-----|-------|-----|----|
| Item No.      | Α     | В     | С   | D     | R1  | R2 |
| 358421        | 1-1/4 | 1-1/2 | 1/2 | 1-1/2 | 3/8 | 1  |