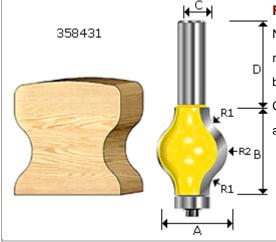

Name: HANDRAIL BITS

## Model:358 SERIES

### **FEATURES**:

No staircase would be complete without a sturdy hand rail. These handrail profiles are not only functional, but they are an easy way to add spice to any decor. Combined with another profile for the top of the rail, and you have an instant custom railing.

| *Bearing 5/8" |       |       |     |       |     |     |
|---------------|-------|-------|-----|-------|-----|-----|
| Item No.      | Α     | В     | С   | D     | R1  | R2  |
| 358431        | 1-1/4 | 1-1/2 | 1/2 | 1-1/2 | 3/8 | 1/2 |