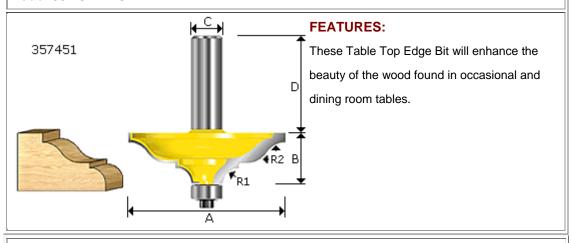

Name: TABLE TOP EDGE BITS

#### Model:357 SERIES

Specification:

| Item No. | Α     | В     | С   | D     | R1  | R2  |
|----------|-------|-------|-----|-------|-----|-----|
| 357451   | 2-1/2 | 25/32 | 1/2 | 1-1/2 | 1/4 | 3/8 |

Name: HANDRAIL BITS