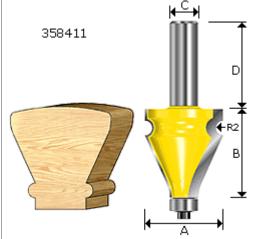

#### Model:358 SERIES

#### **FEATURES:**

No staircase would be complete without a sturdy hand rail. These handrail profiles are not only functional, but they are an easy way to add spice to any decor.

Combined with another profile for the top of the rail, and you have an instant custom railing.

#### Specification:

| *Bearing 1/2" |       |       |     |       |     |
|---------------|-------|-------|-----|-------|-----|
| Item No.      | А     | В     | С   | D     | R   |
| 358411        | 1-3/8 | 1-1/2 | 1/2 | 1-1/2 | 1/8 |