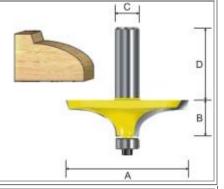

# Name: TABLE TOP EDGE BITS

## Model:357 SERIES

### **FEATURES:**

These Table Top Edge Bit will enhance the beauty of the wood found in occasional and dining room tables.

| Item No. | А      | В   | С   | D     | BEARING |
|----------|--------|-----|-----|-------|---------|
| 357011   | 1-3/16 | 3/8 | 1/4 | 1-1/4 | 3/8     |
| 357411   | 2-1/2  | 3/4 | 1/2 | 1-3/4 | 1/2     |