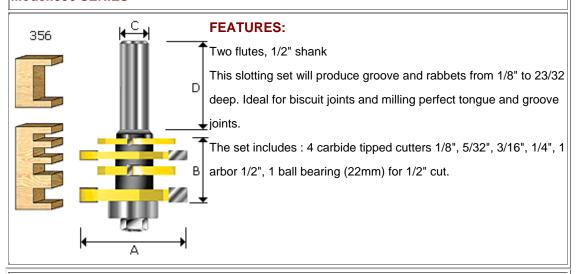

## Name: VARIABLE SLOT CUTTER SET

#### Model:356 SERIES

#### Specification:

| Item | No. | Α     | В     | С   | D     | BEARING |
|------|-----|-------|-------|-----|-------|---------|
| 3564 | 111 | 1-7/8 | 23/32 | 1/2 | 1-1/2 | 22mm    |