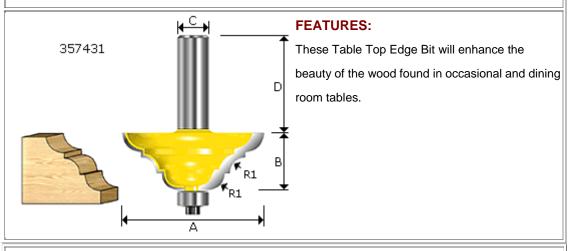

Name: TABLE TOP EDGE BITS

#### Model:357 SERIES

Specification:

| Item No. | Α     | В     | С   | D     | R1  | R2  |
|----------|-------|-------|-----|-------|-----|-----|
| 357451   | 2-1/2 | 25/32 | 1/2 | 1-1/2 | 1/4 | 3/8 |

Name: HANDRAIL BITS