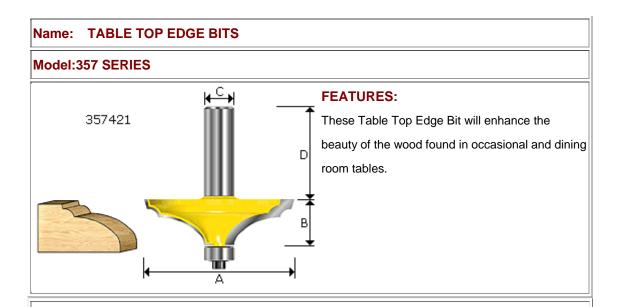

Name: TABLE TOP EDGE BITS

#### Model:357 SERIES

Specification:

| Item No. | Α     | В     | С   | D     | R1  | R2  |
|----------|-------|-------|-----|-------|-----|-----|
| 357451   | 2-1/2 | 25/32 | 1/2 | 1-1/2 | 1/4 | 3/8 |

Name: HANDRAIL BITS