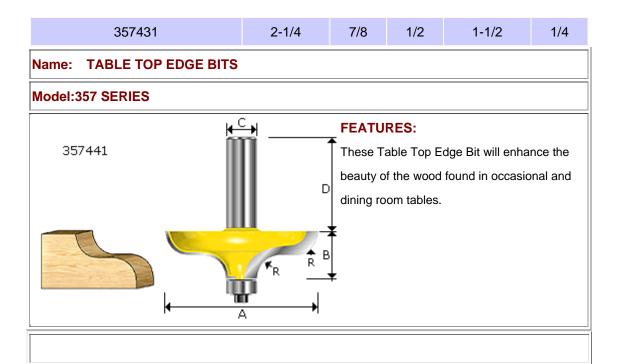

# Name: TABLE TOP EDGE BITS

## Model:357 SERIES

### **FEATURES:**

These Table Top Edge Bit will enhance the beauty of the wood found in occasional and dining room tables.

| Item No. | А      | В   | С   | D     | BEARING |
|----------|--------|-----|-----|-------|---------|
| 357011   | 1-3/16 | 3/8 | 1/4 | 1-1/4 | 3/8     |
| 357411   | 2-1/2  | 3/4 | 1/2 | 1-3/4 | 1/2     |

## Specification:

| *Bearing 1/2" |       |     |     |       |
|---------------|-------|-----|-----|-------|
| Item No.      | А     | В   | С   | D     |
| 357421        | 2-1/2 | 3/4 | 1/2 | 1-1/2 |

Name: TABLE TOP EDGE BITS

#### Model:357 SERIES

| *Bearing 1/2" |   |   |   |   |   |
|---------------|---|---|---|---|---|
| Item No.      | А | В | С | D | R |

| *Bearing 1/2" |       |     |     |       |     |
|---------------|-------|-----|-----|-------|-----|
| Item No.      | А     | В   | С   | D     | R   |
| 357441        | 2-1/2 | 3/4 | 1/2 | 1-1/2 | 3/8 |