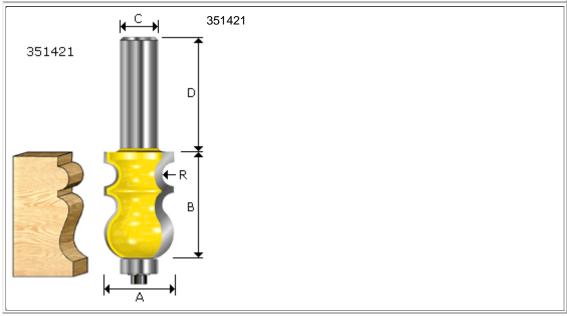

# Model:351 SERIES

| Item No. | А      | В       | С   | D     | R    | BEARING |
|----------|--------|---------|-----|-------|------|---------|
| 351011   | 11/16  | 1       | 1/4 | 1-1/4 | 1/8  | 3/8     |
| 351411   | 15/16  | 1-3/8   | 1/2 | 1-1/2 | 5/32 | 1/2     |
| 351021   | 11/16  | 1       | 1/4 | 1-1/4 | 1/8  | 3/8     |
| 351421   | 15/16  | 1-3/8   | 1/2 | 1-1/2 | 5/32 | 1/2     |
| 351031   | 3/4    | 1       | 1/4 | 1-1/4 | 5/16 | 3/8     |
| 351431   | 1-1/16 | 1-5/8   | 1/2 | 1-1/2 | 1/8  | 1/2     |
| 351041   | 11/16  | 1       | 1/4 | 1-1/4 | 1/8  | 3/8     |
| 351441   | 1      | 1-3/8   | 1/2 | 1-1/2 | 5/32 | 1/2     |
| 351443   | 7/8    | 1-7/8   | 1/2 | 1-1/2 | 3/32 | 1/2     |
| 351051   | 3/4    | 1       | 1/4 | 1-1/4 | 5/64 | 3/8     |
| 351451   | 1      | 1-11/16 | 1/2 | 1-1/2 | 1/8  | 1/2     |
| 351453   | 1-5/16 | 2-1/8   | 1/2 | 1-1/2 | 7/32 | 1/2     |
| 351455   | 1-5/8  | 2       | 1/2 | 1-1/2 | 1/8  | 1/2     |