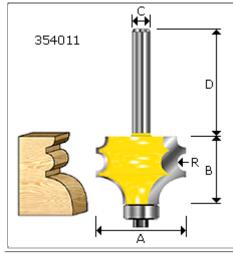

# Model:354 SERIES

### **FEATURES:**

Two flutes, 1/4" & 1/2" shank, 1/2" bearing
Produce exotic profiles using this bit. By making multiple
passes and changing the heigh and fence setting face, corner,
and crown moldings can be made with ease.

# Specification:

| Item No. | А     | В     | С   | D     | R   |
|----------|-------|-------|-----|-------|-----|
| 354011   | 1-1/4 | 15/16 | 1/4 | 1-1/2 | 1/8 |
| 354411   | 1-1/4 | 15/16 | 1/2 | 1-1/2 | 1/8 |