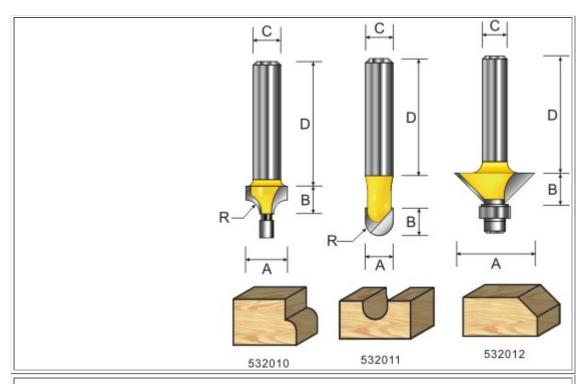

# Specification:

| Item No. | А     | В     | С   | D      | R    | Bearing |
|----------|-------|-------|-----|--------|------|---------|
| 532001   | 9/16  | 7/16  | 1/4 | 1-3/16 | 1/8  | 8mm     |
| 532002   | 25/32 | 3/8   | 1/4 | 1-3/16 | 5/64 | 8mm     |
| 532003   | 7/8   | 3/8   | 1/4 | 1-3/16 | 1/8  | 8mm     |
| 532004   | 13/16 | 3/8   | 1/4 | 1-3/16 | 1/8  | 8mm     |
| 532005   | 13/16 | 3/8   | 1/4 | 1-3/16 | 1/8  | 8mm     |
| 532006   | 13/16 | 3/8   | 1/4 | 1-3/16 | 1/8  | 8mm     |
| 532007   | 1/2   | 3/8   | 1/4 | 1-3/16 |      |         |
| 532008   | 1/2   | 3/8   | 1/4 | 1-3/16 |      |         |
| 532009   | 13/16 | 25/64 | 1/4 | 1-3/16 | 1/4  | 8mm     |
| 532010   | 9/16  | 7/16  | 1/4 | 1-3/16 | 1/8  | 8mm     |
| 532011   | 1/4   | 1/4   | 1/4 | 1-3/16 | 1/8  |         |
| 532012   | 13/16 | 1/4   | 1/4 | 1-3/16 |      | 8mm     |