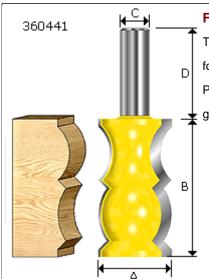

Name: CROWN MOULDING BITS

### Model:360 SERIES

# **FEATURES:**

These long profile faces on heavy duty twin flute cutters are ideal for the complex deep molding required for a cornice or pediment. Putting the wood to the router in a suitable table will undoubtedly give best results as with all large profiles.

# Specification:

| Item No. | Α     | В     | С   | D     | R    |
|----------|-------|-------|-----|-------|------|
| 360461   | 1-1/4 | 2-3/8 | 1/2 | 1-1/2 | 7/16 |

Name: CROWN MOULDING BITS

Model:360 SERIES