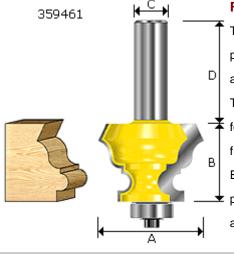

Engineered to fine tolerances to make a quick, clean, professional job of this all important finishing detail in all their applications.

| *Bearing 5/8" |   |   |   |   |   |
|---------------|---|---|---|---|---|
| Item No.      | А | В | С | D | R |