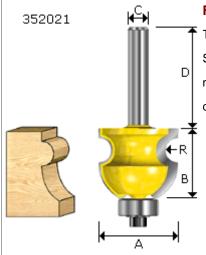

# Model:352 SERIES

### **FEATURES:**

Two flutes, 1/4" & 1/2" shank, 1/2" bearing
Save money when you make your own base, cabinet, & trim
moldings. Great for architectural millwork including: window sills,
casings, baseboards, chair rail, and hand rails.

# Specification:

| Item No.     | А     | В     | С   | D     | R    |
|--------------|-------|-------|-----|-------|------|
| 352021       | 1     | 7/8   | 1/4 | 1-1/4 | 5/32 |
| 352421       | 1     | 7/8   | 1/2 | 1-1/2 | 5/32 |
|              |       |       |     |       |      |
| *Bearing 1/2 |       |       |     |       |      |
| Item No.     | Α     | В     | С   | D     | R    |
| 352411       | 1-3/4 | 1-1/8 | 1/2 | 1-3/4 | 1/8  |