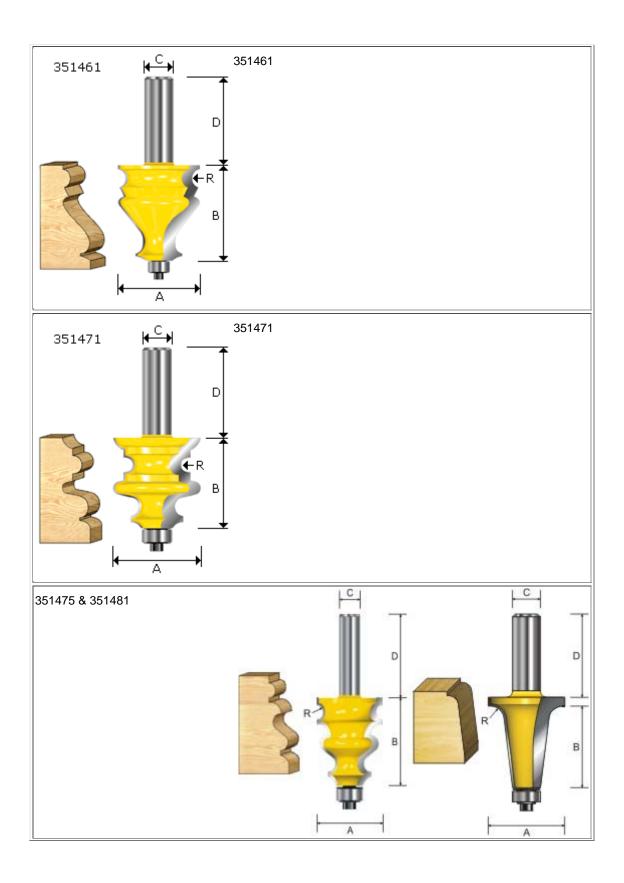

# Model:351 SERIES

| Item No. | А      | В       | С   | D     | R    | BEARING |
|----------|--------|---------|-----|-------|------|---------|
| 351011   | 11/16  | 1       | 1/4 | 1-1/4 | 1/8  | 3/8     |
| 351411   | 15/16  | 1-3/8   | 1/2 | 1-1/2 | 5/32 | 1/2     |
| 351021   | 11/16  | 1       | 1/4 | 1-1/4 | 1/8  | 3/8     |
| 351421   | 15/16  | 1-3/8   | 1/2 | 1-1/2 | 5/32 | 1/2     |
| 351031   | 3/4    | 1       | 1/4 | 1-1/4 | 5/16 | 3/8     |
| 351431   | 1-1/16 | 1-5/8   | 1/2 | 1-1/2 | 1/8  | 1/2     |
| 351041   | 11/16  | 1       | 1/4 | 1-1/4 | 1/8  | 3/8     |
| 351441   | 1      | 1-3/8   | 1/2 | 1-1/2 | 5/32 | 1/2     |
| 351443   | 7/8    | 1-7/8   | 1/2 | 1-1/2 | 3/32 | 1/2     |
| 351051   | 3/4    | 1       | 1/4 | 1-1/4 | 5/64 | 3/8     |
| 351451   | 1      | 1-11/16 | 1/2 | 1-1/2 | 1/8  | 1/2     |
| 351453   | 1-5/16 | 2-1/8   | 1/2 | 1-1/2 | 7/32 | 1/2     |
| 351455   | 1-5/8  | 2       | 1/2 | 1-1/2 | 1/8  | 1/2     |

| 351061   | 7/8   | 1       | 1/4 | 1-1/4 | 5/64    | 3/8 |
|----------|-------|---------|-----|-------|---------|-----|
| 351461   | 1-3/8 | 1-5/8   | 1/2 | 1-1/2 | 1/8     | 3/8 |
| 351071   | 1     | 1       | 1/4 | 1-1/4 | 1/16    | 3/8 |
| 351471   | 1-1/2 | 1-1/2   | 1/2 | 1-1/2 | 1/8     | 1/2 |
| 351475   | 1-1/4 | 1-1/2   | 1/2 | 1-1/2 | 1/8     | 1/2 |
| 351481   | 1-3/8 | 1-5/8   | 1/2 | 1-1/2 | 1/4     | 1/2 |
|          |       |         |     |       |         |     |
| Item No. | Α     | В       | С   | D     | Bearing |     |
| 351483   | 1-3/8 | 1-7/8   | 1/2 | 1-1/2 | 1/2     |     |
| 351485   | 1-1/2 | 2       | 1/2 | 1-1/2 | 1/2     |     |
|          |       |         |     |       |         |     |
| Item No. | Α     | В       | С   | D     |         |     |
| 351491   | 1     | 1-47/64 | 1/2 | 1-1/2 |         |     |

Name: FRENCH PROVINCIAL CLASSICAL BITS