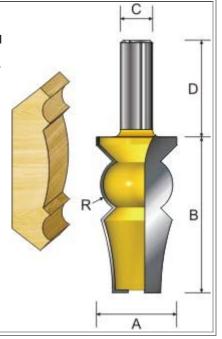

Name: CHIPPENDALE QUEEN ANNE LEG BITS

### Model:362 SERIES

### **FEATURES:**

Designed to create fluted legs found on Chippendale or Queen Anne style chairs and tables.

| Item No.                                                                                       | Α      | В       | С          | D                   | R       |  |  |  |  |
|------------------------------------------------------------------------------------------------|--------|---------|------------|---------------------|---------|--|--|--|--|
| 362491                                                                                         | 1      | 2       | 1/2        | 1-5/8               | 1/8     |  |  |  |  |
| Name: MINIATURE MOLDING BITS                                                                   |        |         |            |                     |         |  |  |  |  |
| Model:531 SERIES                                                                               |        |         |            |                     |         |  |  |  |  |
| FEATURES:                                                                                      | 1c     | F-      | F I        | 러 ド                 | FH      |  |  |  |  |
| Carbide tips with precision ground 1/4" shank. Great for smaill moldings and decorative edges. |        | l     . |            |                     | D B     |  |  |  |  |
|                                                                                                | 531001 | 531002  |            | 531004 531005       | 531006  |  |  |  |  |
|                                                                                                | D B B  | 531008  | B A 531008 | B B B A A S S 31011 | D D B B |  |  |  |  |
| Specification:                                                                                 |        |         |            |                     |         |  |  |  |  |