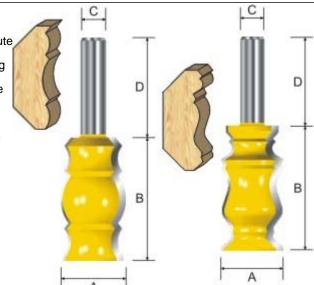

Name: CHIPPENDALE QUEEN ANNE LEG BITS

### Model:362 SERIES

### **FEATURES:**

Designed to create fluted legs found on Chippendale or Queen Anne style chairs and tables.

| Item No.                                                                                       | Α      | В       | С          | D                   | R       |  |  |  |  |
|------------------------------------------------------------------------------------------------|--------|---------|------------|---------------------|---------|--|--|--|--|
| 362491                                                                                         | 1      | 2       | 1/2        | 1-5/8               | 1/8     |  |  |  |  |
| Name: MINIATURE MOLDING BITS                                                                   |        |         |            |                     |         |  |  |  |  |
| Model:531 SERIES                                                                               |        |         |            |                     |         |  |  |  |  |
| FEATURES:                                                                                      | 1c     | F-      | F I        | 러 ド                 | FH      |  |  |  |  |
| Carbide tips with precision ground 1/4" shank. Great for smaill moldings and decorative edges. |        | l     . |            |                     | D B     |  |  |  |  |
|                                                                                                | 531001 | 531002  |            | 531004 531005       | 531006  |  |  |  |  |
|                                                                                                | D B B  | 531008  | B A 531008 | B B B A A S S 31011 | D D B B |  |  |  |  |
| Specification:                                                                                 |        |         |            |                     |         |  |  |  |  |