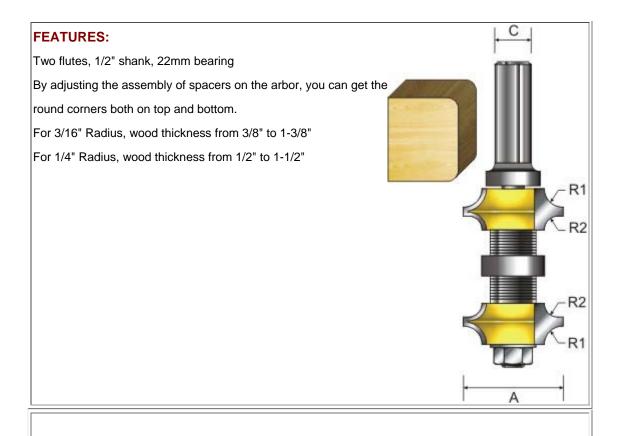

# Model:351 SERIES

| Item No. | А      | В       | С   | D     | R    | BEARING |
|----------|--------|---------|-----|-------|------|---------|
| 351011   | 11/16  | 1       | 1/4 | 1-1/4 | 1/8  | 3/8     |
| 351411   | 15/16  | 1-3/8   | 1/2 | 1-1/2 | 5/32 | 1/2     |
| 351021   | 11/16  | 1       | 1/4 | 1-1/4 | 1/8  | 3/8     |
| 351421   | 15/16  | 1-3/8   | 1/2 | 1-1/2 | 5/32 | 1/2     |
| 351031   | 3/4    | 1       | 1/4 | 1-1/4 | 5/16 | 3/8     |
| 351431   | 1-1/16 | 1-5/8   | 1/2 | 1-1/2 | 1/8  | 1/2     |
| 351041   | 11/16  | 1       | 1/4 | 1-1/4 | 1/8  | 3/8     |
| 351441   | 1      | 1-3/8   | 1/2 | 1-1/2 | 5/32 | 1/2     |
| 351443   | 7/8    | 1-7/8   | 1/2 | 1-1/2 | 3/32 | 1/2     |
| 351051   | 3/4    | 1       | 1/4 | 1-1/4 | 5/64 | 3/8     |
| 351451   | 1      | 1-11/16 | 1/2 | 1-1/2 | 1/8  | 1/2     |
| 351453   | 1-5/16 | 2-1/8   | 1/2 | 1-1/2 | 7/32 | 1/2     |
| 351455   | 1-5/8  | 2       | 1/2 | 1-1/2 | 1/8  | 1/2     |

| 351061   | 7/8   | 1       | 1/4 | 1-1/4 | 5/64    | 3/8 |
|----------|-------|---------|-----|-------|---------|-----|
| 351461   | 1-3/8 | 1-5/8   | 1/2 | 1-1/2 | 1/8     | 3/8 |
| 351071   | 1     | 1       | 1/4 | 1-1/4 | 1/16    | 3/8 |
| 351471   | 1-1/2 | 1-1/2   | 1/2 | 1-1/2 | 1/8     | 1/2 |
| 351475   | 1-1/4 | 1-1/2   | 1/2 | 1-1/2 | 1/8     | 1/2 |
| 351481   | 1-3/8 | 1-5/8   | 1/2 | 1-1/2 | 1/4     | 1/2 |
|          |       |         |     |       |         |     |
| Item No. | Α     | В       | С   | D     | Bearing |     |
| 351483   | 1-3/8 | 1-7/8   | 1/2 | 1-1/2 | 1/2     |     |
| 351485   | 1-1/2 | 2       | 1/2 | 1-1/2 | 1/2     |     |
|          |       |         |     |       |         |     |
| Item No. | Α     | В       | С   | D     |         |     |
| 351491   | 1     | 1-47/64 | 1/2 | 1-1/2 |         |     |