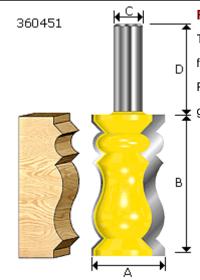

Name: CROWN MOULDING BITS

### Model:360 SERIES

# **FEATURES:**

These long profile faces on heavy duty twin flute cutters are ideal for the complex deep molding required for a cornice or pediment. Putting the wood to the router in a suitable table will undoubtedly give best results as with all large profiles.

# Specification:

| Item No. | Α     | В     | С   | D     | R    |
|----------|-------|-------|-----|-------|------|
| 360461   | 1-1/4 | 2-3/8 | 1/2 | 1-1/2 | 7/16 |

Name: CROWN MOULDING BITS

Model:360 SERIES