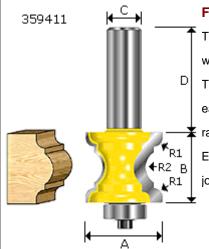

### Name: SPECIALTY MOULDING BITS

### Model:359 SERIES

### **FEATURES:**

These very decorative molding will enhance a variety of projects with great potential for both cabinet and architectural applications. The twin flutes give a smooth finish and are bearing guided for ease of use. Picture frame moldings can also be produced from this range quickly and economically.

Engineered to fine tolerances to make a quick, clean, professional job of this all important finishing detail in all their applications.

| *Bearing 5/8" |       |       |     |       |      |      |
|---------------|-------|-------|-----|-------|------|------|
| Item No.      | Α     | В     | С   | D     | R1   | R2   |
| 359411        | 1-1/8 | 1     | 1/2 | 1-1/2 | 1/8  | 1/4  |
| 359421        | 1-1/4 | 1-1/4 | 1/2 | 1-1/2 | 5/32 | 5/16 |
| 359431        | 1-3/8 | 1-5/8 | 1/2 | 1-1/2 | 3/16 | 1/2  |