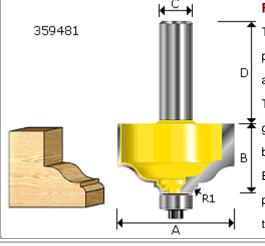

Name: SPECIALTY MOULDING BITS

### Model:359 SERIES

### **FEATURES:**

These very decorative molding will enhance a variety of projects with great potential for both cabinet and architectural applications.

The twin flutes give a smooth finish and are bearing guided for ease of use. Picture frame moldings can also be produced from this range quickly and economically.

Engineered to fine tolerances to make a quick,

clean, professional job of this all important finishing detail in all their applications.

# Specification:

| *Bearing 1/2 |       |         |     |       |     |
|--------------|-------|---------|-----|-------|-----|
| Item No.     | А     | В       | С   | D     | R   |
| 359493       | 1-1/2 | 1       | 1/2 | 1-1/2 | 1/4 |
|              |       |         |     |       |     |
| *Bearing 5/8 |       |         |     |       |     |
| Item No.     | А     | В       | С   | D     |     |
| 359095       | 13/16 | 1-11/64 | 1/4 | 1-1/4 |     |
| 359495       | 13/16 | 1-11/64 | 1/2 | 1-1/2 |     |