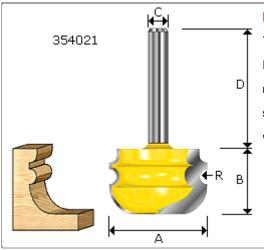

### Model:354 SERIES

### **FEATURES:**

Two flutes, 1/4" & 1/2" shank, 1/2" bearing
Produce exotic profiles using this bit. By making
multiple passes and changing the heigh and fence
setting face, corner, and crown moldings can be made
with ease.

# Specification:

| Item No. | А     | В     | С   | D     | R    |
|----------|-------|-------|-----|-------|------|
| 354021   | 1-1/4 | 13/16 | 1/4 | 1-1/2 | 3/32 |
| 354421   | 1-1/4 | 13/16 | 1/2 | 1-1/2 | 3/32 |