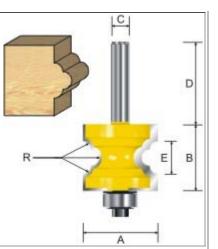

Name: SMALL BEAD & RADIUS BITS

Model:361 SERIES

Not only is this twin flute bearing guided cutters decorative, it is also functional. The complete profile which has matching convex and concave radii will make a very decorative edge molding. It will also make a form of lock joint.

Bearing 1/2"

### Specification:

| Item No. | А     | В   | С   | D     | R    |
|----------|-------|-----|-----|-------|------|
| 361411   | 1     | 5/8 | 1/2 | 1-1/2 | 1/8  |
| 361421   | 1-1/4 | 1   | 1/2 | 1-1/2 | 3/16 |