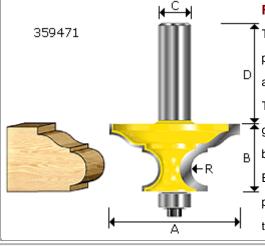

### Specification:

| *Bearing 1/2" |   |   |     |       |     |
|---------------|---|---|-----|-------|-----|
| Item No.      | Α | В | С   | D     | R   |
| 359471        | 2 | 1 | 1/2 | 1-1/2 | 1/4 |