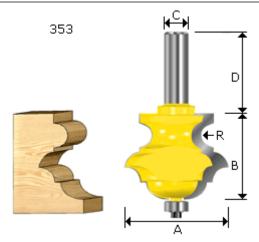

# Model:353 SERIES

| Item No. | А     | В     | С   | D     | BEARING |
|----------|-------|-------|-----|-------|---------|
| 353011   | 1-1/4 | 1     | 1/4 | 1-1/4 | 3/8     |
| 353411   | 2-1/4 | 1-7/8 | 1/2 | 1-3/4 | 1/2     |