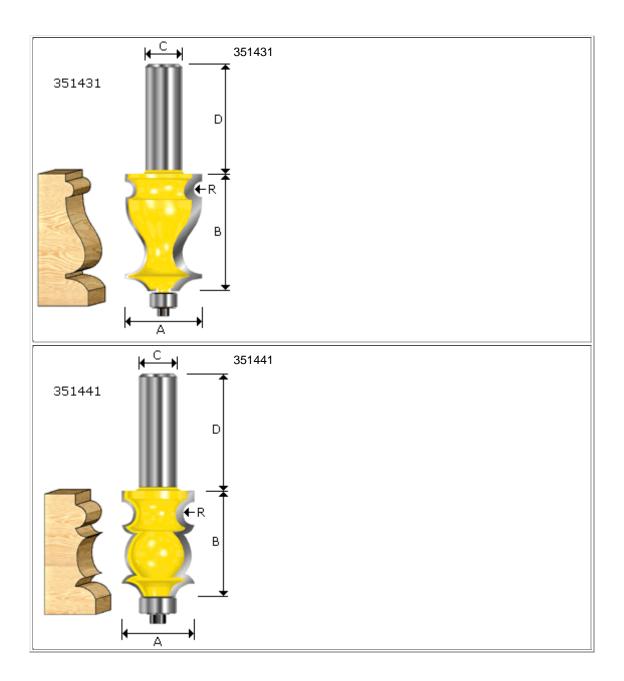

# Model:351 SERIES

| Item No. | А      | В       | С   | D     | R    | BEARING |
|----------|--------|---------|-----|-------|------|---------|
| 351011   | 11/16  | 1       | 1/4 | 1-1/4 | 1/8  | 3/8     |
| 351411   | 15/16  | 1-3/8   | 1/2 | 1-1/2 | 5/32 | 1/2     |
| 351021   | 11/16  | 1       | 1/4 | 1-1/4 | 1/8  | 3/8     |
| 351421   | 15/16  | 1-3/8   | 1/2 | 1-1/2 | 5/32 | 1/2     |
| 351031   | 3/4    | 1       | 1/4 | 1-1/4 | 5/16 | 3/8     |
| 351431   | 1-1/16 | 1-5/8   | 1/2 | 1-1/2 | 1/8  | 1/2     |
| 351041   | 11/16  | 1       | 1/4 | 1-1/4 | 1/8  | 3/8     |
| 351441   | 1      | 1-3/8   | 1/2 | 1-1/2 | 5/32 | 1/2     |
| 351443   | 7/8    | 1-7/8   | 1/2 | 1-1/2 | 3/32 | 1/2     |
| 351051   | 3/4    | 1       | 1/4 | 1-1/4 | 5/64 | 3/8     |
| 351451   | 1      | 1-11/16 | 1/2 | 1-1/2 | 1/8  | 1/2     |
| 351453   | 1-5/16 | 2-1/8   | 1/2 | 1-1/2 | 7/32 | 1/2     |
| 351455   | 1-5/8  | 2       | 1/2 | 1-1/2 | 1/8  | 1/2     |