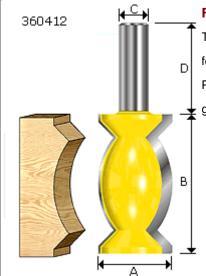

# Specification:

| Item No. | Α     | В     | С   | D     | R    |
|----------|-------|-------|-----|-------|------|
| 360461   | 1-1/4 | 2-3/8 | 1/2 | 1-1/2 | 7/16 |

Name: CROWN MOULDING BITS

Model:360 SERIES

# **FEATURES:**

These long profile faces on heavy duty twin flute cutters are ideal for the complex deep molding required for a cornice or pediment. Putting the wood to the router in a suitable table will undoubtedly give best results as with all large profiles.

# Specification:

| Item No. | А     | В     | С   | D     |
|----------|-------|-------|-----|-------|
| 360471   | 1-1/4 | 2-3/8 | 1/2 | 1-5/8 |
|          |       |       |     |       |
| Item No. | А     | В     | С   | D     |
| 360481   | 1-1/4 | 2-1/2 | 1/2 | 1-1/2 |