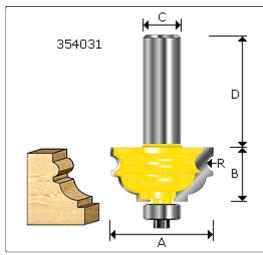

Name: MULTI-MOLDING BITS

# Model:354 SERIES

### **FEATURES:**

Two flutes, 1/4" & 1/2" shank, 1/2" bearing
Produce exotic profiles using this bit. By making
multiple passes and changing the heigh and fence
setting face, corner, and crown moldings can be made
with ease.

# Specification:

| Item No. | А     | В   | С   | D     | R    | BEARING |
|----------|-------|-----|-----|-------|------|---------|
| 354031   | 1-1/4 | 3/4 | 1/4 | 1-1/4 | 3/32 | 3/8     |
| 354431   | 1-3/8 | 3/4 | 1/2 | 1-1/2 | 3/32 | 1/2     |