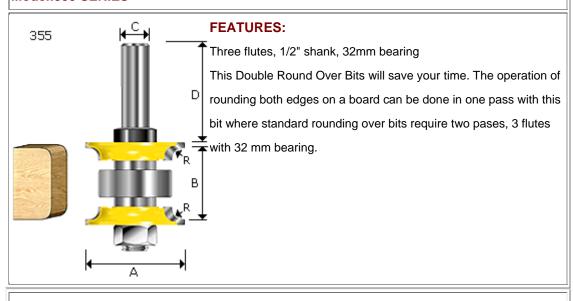

### Name: DOUBLE ROUND OVER BITS

### Model:355 SERIES

### Specification:

| Item No. | А     | В         | С   | D     | R    |
|----------|-------|-----------|-----|-------|------|
| 355411   | 1-3/4 | 3/8~1-1/8 | 1/2 | 1-1/2 | 3/16 |