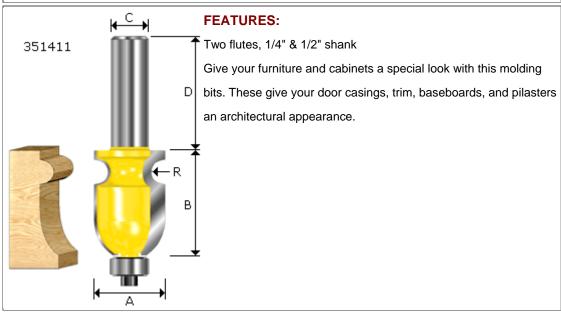

# Model:351 SERIES

| Item No. | А      | В       | С   | D     | R    | BEARING |
|----------|--------|---------|-----|-------|------|---------|
| 351011   | 11/16  | 1       | 1/4 | 1-1/4 | 1/8  | 3/8     |
| 351411   | 15/16  | 1-3/8   | 1/2 | 1-1/2 | 5/32 | 1/2     |
| 351021   | 11/16  | 1       | 1/4 | 1-1/4 | 1/8  | 3/8     |
| 351421   | 15/16  | 1-3/8   | 1/2 | 1-1/2 | 5/32 | 1/2     |
| 351031   | 3/4    | 1       | 1/4 | 1-1/4 | 5/16 | 3/8     |
| 351431   | 1-1/16 | 1-5/8   | 1/2 | 1-1/2 | 1/8  | 1/2     |
| 351041   | 11/16  | 1       | 1/4 | 1-1/4 | 1/8  | 3/8     |
| 351441   | 1      | 1-3/8   | 1/2 | 1-1/2 | 5/32 | 1/2     |
| 351443   | 7/8    | 1-7/8   | 1/2 | 1-1/2 | 3/32 | 1/2     |
| 351051   | 3/4    | 1       | 1/4 | 1-1/4 | 5/64 | 3/8     |
| 351451   | 1      | 1-11/16 | 1/2 | 1-1/2 | 1/8  | 1/2     |
| 351453   | 1-5/16 | 2-1/8   | 1/2 | 1-1/2 | 7/32 | 1/2     |
| 351455   | 1-5/8  | 2       | 1/2 | 1-1/2 | 1/8  | 1/2     |

### **FEATURES:**

Two flutes, 1/4" & 1/2" shank, 1/2" bearing
Save money when you make your own base, cabinet, & trim
moldings. Great for architectural millwork including: window sills,
casings, baseboards, chair rail, and hand rails.