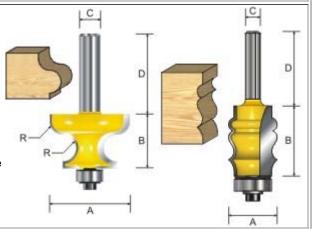

### **FEATURES:**

These very decorative molding will enhance a variety of projects with great potential for both cabinet and architectural applications. The twin flutes give a smooth finish and are bearing guided for ease of use. Picture frame moldings can also be produced from this range quickly and economically.

Engineered to fine tolerances to make a quick, clean, professional job of this all important finishing detail in all their applications.

| *Bearing 5/8" |       |       |     |       |      |      |
|---------------|-------|-------|-----|-------|------|------|
| Item No.      | Α     | В     | С   | D     | R1   | R2   |
| 359411        | 1-1/8 | 1     | 1/2 | 1-1/2 | 1/8  | 1/4  |
| 359421        | 1-1/4 | 1-1/4 | 1/2 | 1-1/2 | 5/32 | 5/16 |
| 359431        | 1-3/8 | 1-5/8 | 1/2 | 1-1/2 | 3/16 | 1/2  |