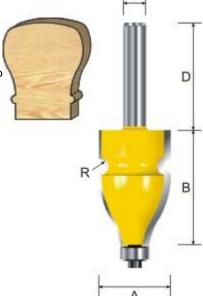

Name: SMALL BEAD & RADIUS BITS

Model:361 SERIES

Not only is this twin flute bearing guided cutters decorative, it is also functional. The complete profile which has matching convex and concave radii will make a very decorative edge molding. It will also make a form of lock joint.

### Specification:

| Item No. | А     | В   | С   | D     | R    |
|----------|-------|-----|-----|-------|------|
| 361411   | 1     | 5/8 | 1/2 | 1-1/2 | 1/8  |
| 361421   | 1-1/4 | 1   | 1/2 | 1-1/2 | 3/16 |