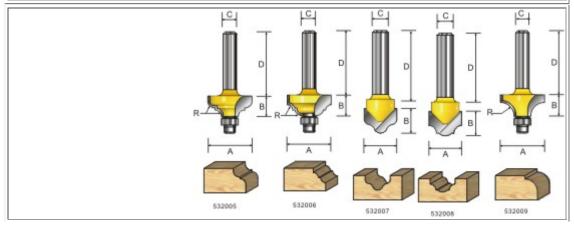

| 531010 | 1/2   | 13/64 | 1/4 | 1-1/4 |
|--------|-------|-------|-----|-------|
| 531011 | 5/8   | 21/64 | 1/4 | 1-1/4 |
| 531012 | 19/32 | 5/8   | 1/4 | 1-1/4 |

Name: MINIATURE GENERAL BITS

# Model:532 SERIES

**FEATURES:** 

# This miniature router bits is comprised of twelve useful shapes, all carbide tipped for extra long life. Designed to meet the needs of doll house enthusiasts, model makers, architects and professionals, they are ideal for producing a wide variety of small-scale moldings.

# Specification:

| Item No. | А     | В     | С   | D      | R    | Bearing |
|----------|-------|-------|-----|--------|------|---------|
| 532001   | 9/16  | 7/16  | 1/4 | 1-3/16 | 1/8  | 8mm     |
| 532002   | 25/32 | 3/8   | 1/4 | 1-3/16 | 5/64 | 8mm     |
| 532003   | 7/8   | 3/8   | 1/4 | 1-3/16 | 1/8  | 8mm     |
| 532004   | 13/16 | 3/8   | 1/4 | 1-3/16 | 1/8  | 8mm     |
| 532005   | 13/16 | 3/8   | 1/4 | 1-3/16 | 1/8  | 8mm     |
| 532006   | 13/16 | 3/8   | 1/4 | 1-3/16 | 1/8  | 8mm     |
| 532007   | 1/2   | 3/8   | 1/4 | 1-3/16 |      |         |
| 532008   | 1/2   | 3/8   | 1/4 | 1-3/16 |      |         |
| 532009   | 13/16 | 25/64 | 1/4 | 1-3/16 | 1/4  | 8mm     |
| 532010   | 9/16  | 7/16  | 1/4 | 1-3/16 | 1/8  | 8mm     |
| 532011   | 1/4   | 1/4   | 1/4 | 1-3/16 | 1/8  |         |
| 532012   | 13/16 | 1/4   | 1/4 | 1-3/16 |      | 8mm     |