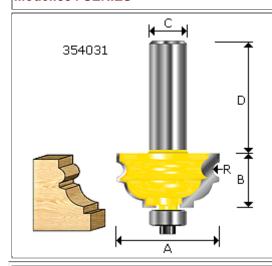

# Model:354 SERIES

### **FEATURES:**

Two flutes, 1/4" & 1/2" shank, 1/2" bearing
Produce exotic profiles using this bit. By making
multiple passes and changing the heigh and fence
setting face, corner, and crown moldings can be made
with ease.

# Specification:

| Item No. | А     | В   | С   | D     | R    | BEARING |
|----------|-------|-----|-----|-------|------|---------|
| 354031   | 1-1/4 | 3/4 | 1/4 | 1-1/4 | 3/32 | 3/8     |
| 354431   | 1-3/8 | 3/4 | 1/2 | 1-1/2 | 3/32 | 1/2     |