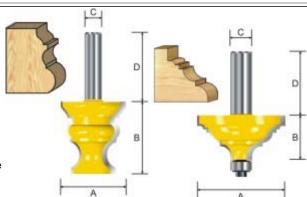

# Name: CLASSICAL MULTI-FORMS BITS

# Model:353 SERIES

| Item No. | А     | В     | С   | D     | BEARING |
|----------|-------|-------|-----|-------|---------|
| 353011   | 1-1/4 | 1     | 1/4 | 1-1/4 | 3/8     |
| 353411   | 2-1/4 | 1-7/8 | 1/2 | 1-3/4 | 1/2     |