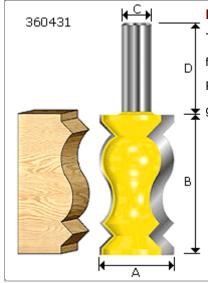

### Name: CROWN MOULDING BITS

### Model:360 SERIES

### **FEATURES:**

These long profile faces on heavy duty twin flute cutters are ideal for the complex deep molding required for a cornice or pediment. Putting the wood to the router in a suitable table will undoubtedly give best results as with all large profiles.

| Item No. | Α     | В     | С   | D     |
|----------|-------|-------|-----|-------|
| 360450   | 1     | 1-5/8 | 1/2 | 1-1/2 |
| 360451   | 1-1/4 | 2-1/4 | 1/2 | 1-1/2 |

Name: CROWN MOULDING BITS