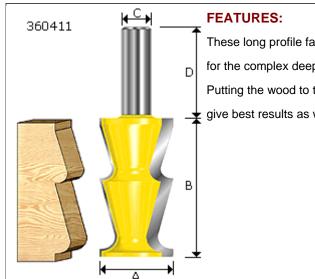

Name: CROWN MOULDING BITS

### Model:360 SERIES

# **FEATURES:**

These long profile faces on heavy duty twin flute cutters are ideal for the complex deep molding required for a cornice or pediment. Putting the wood to the router in a suitable table will undoubtedly give best results as with all large profiles.

# Specification:

| Item No. | Α     | В     | С   | D     | R    |
|----------|-------|-------|-----|-------|------|
| 360461   | 1-1/4 | 2-3/8 | 1/2 | 1-1/2 | 7/16 |

Name: CROWN MOULDING BITS

Model:360 SERIES