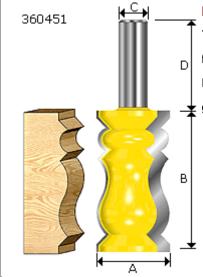

Name: CROWN MOULDING BITS

### Model:360 SERIES

# **FEATURES:**

These long profile faces on heavy duty twin flute cutters are ideal for the complex deep molding required for a cornice or pediment. Putting the wood to the router in a suitable table will undoubtedly give best results as with all large profiles.

# Specification:

| Item No. | Α     | В     | С   | D     | R    |
|----------|-------|-------|-----|-------|------|
| 360461   | 1-1/4 | 2-3/8 | 1/2 | 1-1/2 | 7/16 |

Name: CROWN MOULDING BITS

Model:360 SERIES