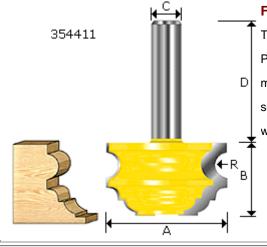

Name: MULTI-MOLDING BITS

## Model:354 SERIES

### **FEATURES:**

Two flutes, 1/4" & 1/2" shank, 1/2" bearing
Produce exotic profiles using this bit. By making
multiple passes and changing the heigh and fence
setting face, corner, and crown moldings can be made
with ease.

| Item No. | Α | В      | С   | D | R    |
|----------|---|--------|-----|---|------|
| 354441   | 2 | 1-3/16 | 1/2 | 2 | 3/16 |