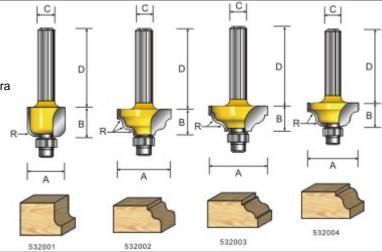

# Model:532 SERIES

**FEATURES:** 

# This miniature router bits is comprised of twelve useful shapes, all carbide tipped for extra long life. Designed to meet the needs of doll house enthusiasts, model makers, architects and professionals, they are ideal for producing a wide variety of small-scale moldings.

# Specification:

| Item No. | А     | В     | С   | D      | R    | Bearing |
|----------|-------|-------|-----|--------|------|---------|
| 532001   | 9/16  | 7/16  | 1/4 | 1-3/16 | 1/8  | 8mm     |
| 532002   | 25/32 | 3/8   | 1/4 | 1-3/16 | 5/64 | 8mm     |
| 532003   | 7/8   | 3/8   | 1/4 | 1-3/16 | 1/8  | 8mm     |
| 532004   | 13/16 | 3/8   | 1/4 | 1-3/16 | 1/8  | 8mm     |
| 532005   | 13/16 | 3/8   | 1/4 | 1-3/16 | 1/8  | 8mm     |
| 532006   | 13/16 | 3/8   | 1/4 | 1-3/16 | 1/8  | 8mm     |
| 532007   | 1/2   | 3/8   | 1/4 | 1-3/16 |      |         |
| 532008   | 1/2   | 3/8   | 1/4 | 1-3/16 |      |         |
| 532009   | 13/16 | 25/64 | 1/4 | 1-3/16 | 1/4  | 8mm     |
| 532010   | 9/16  | 7/16  | 1/4 | 1-3/16 | 1/8  | 8mm     |
| 532011   | 1/4   | 1/4   | 1/4 | 1-3/16 | 1/8  |         |
| 532012   | 13/16 | 1/4   | 1/4 | 1-3/16 |      | 8mm     |