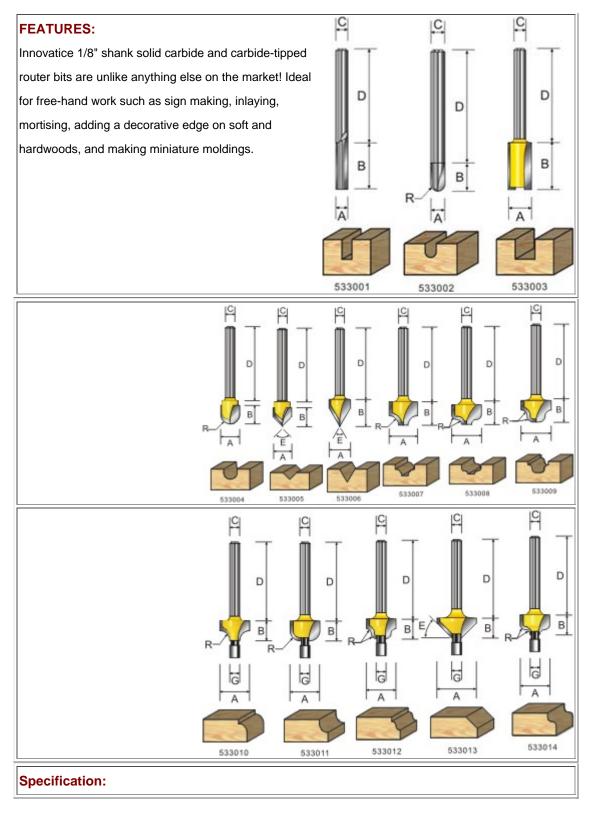

Name: 1/8" SHANK CARBIDE ROUTER BITS

Model:533 SERIES

| Item No. | А   | В   | С   | D | Е | R    | G |
|----------|-----|-----|-----|---|---|------|---|
| 533001   | 1/8 | 1/2 | 1/8 | 1 |   |      |   |
| 533002   | 1/8 | 1/4 | 1/8 | 1 |   | 1/16 |   |
| 533003   | 1/4 | 1/2 | 1/8 | 1 |   |      |   |

| 533004 | 1/4   | 1/4  | 1/8 | 1 |     | 1/8  |     |
|--------|-------|------|-----|---|-----|------|-----|
| 533005 | 1/4   | 1/4  | 1/8 | 1 | 90° |      |     |
| 533006 | 19/64 | 3/8  | 1/8 | 1 | 60° |      |     |
| 533007 | 3/8   | 5/16 | 1/8 | 1 |     | 1/8  |     |
| 533008 | 3/8   | 1/4  | 1/8 | 1 |     | 1/16 |     |
| 533009 | 25/64 | 9/32 | 1/8 | 1 |     | 5/64 |     |
| 533010 | 3/8   | 1/4  | 1/8 | 1 |     | 1/8  | 1/8 |
| 533011 | 3/8   | 1/4  | 1/8 | 1 |     | 1/8  | 1/8 |
| 533012 | 3/8   | 1/4  | 1/8 | 1 |     | 1/16 | 1/8 |
| 533013 | 1/2   | 1/4  | 1/8 | 1 | 45° |      | 1/8 |
| 533014 | 3/8   | 1/4  | 1/8 | 1 |     | 1/16 | 1/8 |