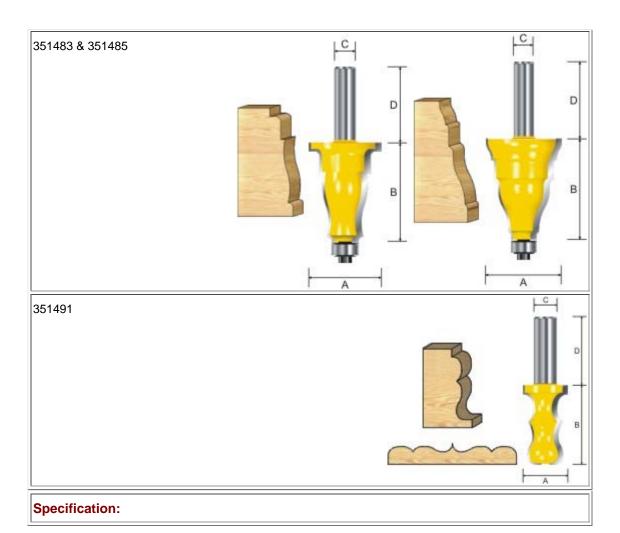

| 351061   | 7/8   | 1       | 1/4 | 1-1/4 | 5/64    | 3/8 |
|----------|-------|---------|-----|-------|---------|-----|
| 351461   | 1-3/8 | 1-5/8   | 1/2 | 1-1/2 | 1/8     | 3/8 |
| 351071   | 1     | 1       | 1/4 | 1-1/4 | 1/16    | 3/8 |
| 351471   | 1-1/2 | 1-1/2   | 1/2 | 1-1/2 | 1/8     | 1/2 |
| 351475   | 1-1/4 | 1-1/2   | 1/2 | 1-1/2 | 1/8     | 1/2 |
| 351481   | 1-3/8 | 1-5/8   | 1/2 | 1-1/2 | 1/4     | 1/2 |
|          |       |         |     |       |         |     |
| Item No. | Α     | В       | С   | D     | Bearing |     |
| 351483   | 1-3/8 | 1-7/8   | 1/2 | 1-1/2 | 1/2     |     |
| 351485   | 1-1/2 | 2       | 1/2 | 1-1/2 | 1/2     |     |
|          |       |         |     |       |         |     |
| Item No. | Α     | В       | С   | D     |         |     |
| 351491   | 1     | 1-47/64 | 1/2 | 1-1/2 |         |     |