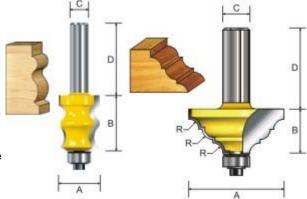

Name: FRENCH PROVINCIAL CLASSICAL BITS

# Model:351 SERIES

| Item No. | А      | В       | С   | D     | R    | BEARING |
|----------|--------|---------|-----|-------|------|---------|
| 351011   | 11/16  | 1       | 1/4 | 1-1/4 | 1/8  | 3/8     |
| 351411   | 15/16  | 1-3/8   | 1/2 | 1-1/2 | 5/32 | 1/2     |
| 351021   | 11/16  | 1       | 1/4 | 1-1/4 | 1/8  | 3/8     |
| 351421   | 15/16  | 1-3/8   | 1/2 | 1-1/2 | 5/32 | 1/2     |
| 351031   | 3/4    | 1       | 1/4 | 1-1/4 | 5/16 | 3/8     |
| 351431   | 1-1/16 | 1-5/8   | 1/2 | 1-1/2 | 1/8  | 1/2     |
| 351041   | 11/16  | 1       | 1/4 | 1-1/4 | 1/8  | 3/8     |
| 351441   | 1      | 1-3/8   | 1/2 | 1-1/2 | 5/32 | 1/2     |
| 351443   | 7/8    | 1-7/8   | 1/2 | 1-1/2 | 3/32 | 1/2     |
| 351051   | 3/4    | 1       | 1/4 | 1-1/4 | 5/64 | 3/8     |
| 351451   | 1      | 1-11/16 | 1/2 | 1-1/2 | 1/8  | 1/2     |
| 351453   | 1-5/16 | 2-1/8   | 1/2 | 1-1/2 | 7/32 | 1/2     |
| 351455   | 1-5/8  | 2       | 1/2 | 1-1/2 | 1/8  | 1/2     |

| 351061   | 7/8   | 1       | 1/4 | 1-1/4 | 5/64    | 3/8 |
|----------|-------|---------|-----|-------|---------|-----|
| 351461   | 1-3/8 | 1-5/8   | 1/2 | 1-1/2 | 1/8     | 3/8 |
| 351071   | 1     | 1       | 1/4 | 1-1/4 | 1/16    | 3/8 |
| 351471   | 1-1/2 | 1-1/2   | 1/2 | 1-1/2 | 1/8     | 1/2 |
| 351475   | 1-1/4 | 1-1/2   | 1/2 | 1-1/2 | 1/8     | 1/2 |
| 351481   | 1-3/8 | 1-5/8   | 1/2 | 1-1/2 | 1/4     | 1/2 |
|          |       |         |     |       |         |     |
| Item No. | Α     | В       | С   | D     | Bearing |     |
| 351483   | 1-3/8 | 1-7/8   | 1/2 | 1-1/2 | 1/2     |     |
| 351485   | 1-1/2 | 2       | 1/2 | 1-1/2 | 1/2     |     |
|          |       |         |     |       |         |     |
| Item No. | Α     | В       | С   | D     |         |     |
| 351491   | 1     | 1-47/64 | 1/2 | 1-1/2 |         |     |