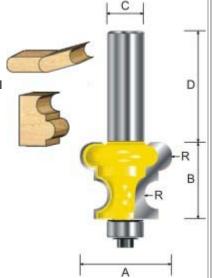

Name: CROWN MOULDING BITS

Model:360 SERIES

These long profile faces on heavy duty twin flute cutters are ideal for the complex deep molding required for a cornice or pediment.

Putting the wood to the router in a suitable table will undoubtedly give best results as with all large profiles.

# Specification:

| Item No. | Α     | В     | С   | D     |
|----------|-------|-------|-----|-------|
| 360410   | 1     | 1-5/8 | 1/2 | 1-1/2 |
| 360411   | 1-1/4 | 2-1/4 | 1/2 | 1-1/2 |