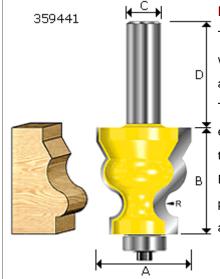

# Specification:

| *Bearing 5/8" |       |       |     |       |      |
|---------------|-------|-------|-----|-------|------|
| Item No.      | А     | В     | С   | D     | R    |
| 359441        | 1-3/8 | 1-1/2 | 1/2 | 1-1/2 | 3/16 |