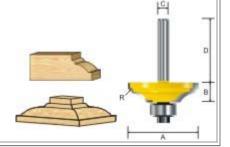

Name: CROWN MOULDING BITS

Model:360 SERIES

These long profile faces on heavy duty twin flute cutters are ideal for the complex deep molding required for a cornice or pediment.

Putting the wood to the router in a suitable table will undoubtedly give best results as with all large profiles.

# Specification:

| Item No. | Α     | В     | С   | D     |
|----------|-------|-------|-----|-------|
| 360410   | 1     | 1-5/8 | 1/2 | 1-1/2 |
| 360411   | 1-1/4 | 2-1/4 | 1/2 | 1-1/2 |