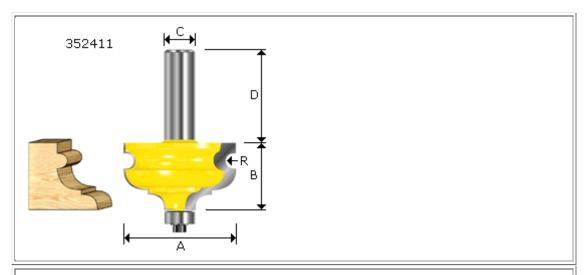

# Model:352 SERIES

### **FEATURES:**

Two flutes, 1/4" & 1/2" shank, 1/2" bearing
Save money when you make your own base, cabinet, & trim
moldings. Great for architectural millwork including: window sills,
casings, baseboards, chair rail, and hand rails.

# Specification:

| Item No.     | А     | В     | С   | D     | R    |
|--------------|-------|-------|-----|-------|------|
| 352021       | 1     | 7/8   | 1/4 | 1-1/4 | 5/32 |
| 352421       | 1     | 7/8   | 1/2 | 1-1/2 | 5/32 |
|              |       |       |     |       |      |
| *Bearing 1/2 |       |       |     |       |      |
| Item No.     | Α     | В     | С   | D     | R    |
| 352411       | 1-3/4 | 1-1/8 | 1/2 | 1-3/4 | 1/8  |