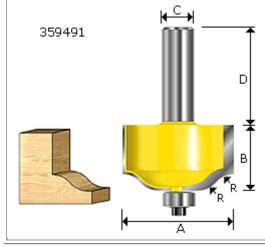

Name: SPECIALTY MOULDING BITS

### Model:359 SERIES

### **FEATURES:**

These very decorative molding will enhance a variety of projects with great potential for both cabinet and architectural applications.

The twin flutes give a smooth finish and are bearing guided for ease of use. Picture frame moldings can also be produced from this range quickly and economically.

Engineered to fine tolerances to make a quick,

clean, professional job of this all important finishing detail in all their applications.

| *Bearing 5/8" |     |         |     |       |  |
|---------------|-----|---------|-----|-------|--|
| Item No.      | Α   | В       | С   | D     |  |
| 359097        | 7/8 | 1-11/64 | 1/4 | 1-1/4 |  |
| 359497        | 7/8 | 1-11/64 | 1/2 | 1-1/2 |  |
|               |     |         |     |       |  |