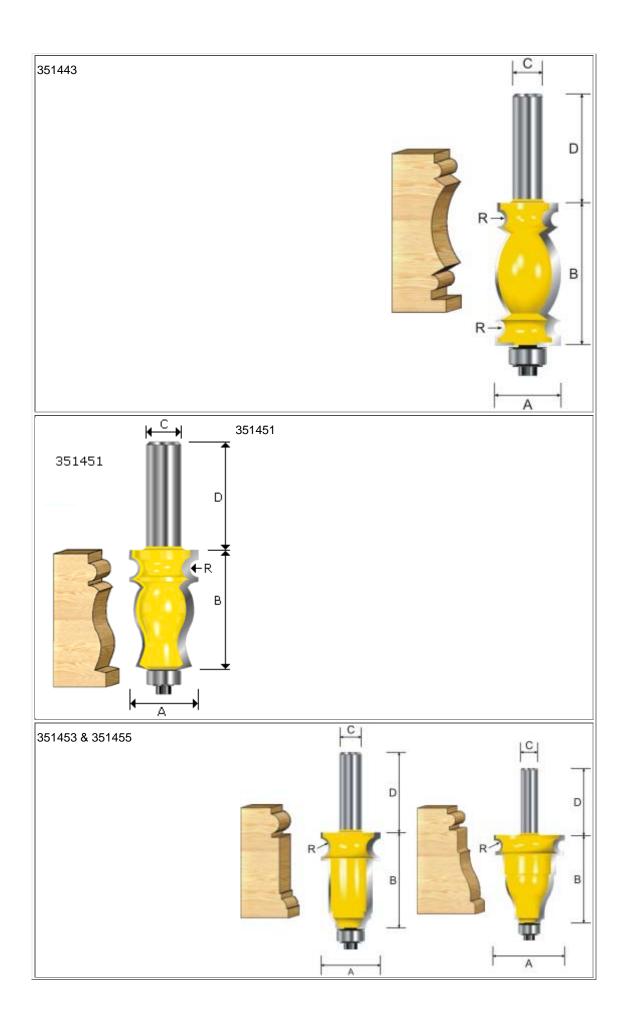

# Model:351 SERIES

| Item No. | А      | В       | С   | D     | R    | BEARING |
|----------|--------|---------|-----|-------|------|---------|
| 351011   | 11/16  | 1       | 1/4 | 1-1/4 | 1/8  | 3/8     |
| 351411   | 15/16  | 1-3/8   | 1/2 | 1-1/2 | 5/32 | 1/2     |
| 351021   | 11/16  | 1       | 1/4 | 1-1/4 | 1/8  | 3/8     |
| 351421   | 15/16  | 1-3/8   | 1/2 | 1-1/2 | 5/32 | 1/2     |
| 351031   | 3/4    | 1       | 1/4 | 1-1/4 | 5/16 | 3/8     |
| 351431   | 1-1/16 | 1-5/8   | 1/2 | 1-1/2 | 1/8  | 1/2     |
| 351041   | 11/16  | 1       | 1/4 | 1-1/4 | 1/8  | 3/8     |
| 351441   | 1      | 1-3/8   | 1/2 | 1-1/2 | 5/32 | 1/2     |
| 351443   | 7/8    | 1-7/8   | 1/2 | 1-1/2 | 3/32 | 1/2     |
| 351051   | 3/4    | 1       | 1/4 | 1-1/4 | 5/64 | 3/8     |
| 351451   | 1      | 1-11/16 | 1/2 | 1-1/2 | 1/8  | 1/2     |
| 351453   | 1-5/16 | 2-1/8   | 1/2 | 1-1/2 | 7/32 | 1/2     |
| 351455   | 1-5/8  | 2       | 1/2 | 1-1/2 | 1/8  | 1/2     |

| 351061   | 7/8   | 1       | 1/4 | 1-1/4 | 5/64    | 3/8 |
|----------|-------|---------|-----|-------|---------|-----|
| 351461   | 1-3/8 | 1-5/8   | 1/2 | 1-1/2 | 1/8     | 3/8 |
| 351071   | 1     | 1       | 1/4 | 1-1/4 | 1/16    | 3/8 |
| 351471   | 1-1/2 | 1-1/2   | 1/2 | 1-1/2 | 1/8     | 1/2 |
| 351475   | 1-1/4 | 1-1/2   | 1/2 | 1-1/2 | 1/8     | 1/2 |
| 351481   | 1-3/8 | 1-5/8   | 1/2 | 1-1/2 | 1/4     | 1/2 |
|          |       |         |     |       |         |     |
| Item No. | Α     | В       | С   | D     | Bearing |     |
| 351483   | 1-3/8 | 1-7/8   | 1/2 | 1-1/2 | 1/2     |     |
| 351485   | 1-1/2 | 2       | 1/2 | 1-1/2 | 1/2     |     |
|          |       |         |     |       |         |     |
| Item No. | Α     | В       | С   | D     |         |     |
| 351491   | 1     | 1-47/64 | 1/2 | 1-1/2 |         |     |