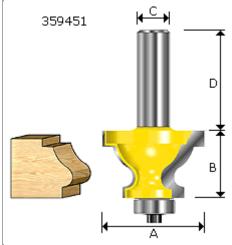

## Specification:

| *Bearing 5/8" |        |   |     |       |      |
|---------------|--------|---|-----|-------|------|
| Item No.      | А      | В | С   | D     | R    |
| 359451        | 1-9/16 | 1 | 1/2 | 1-1/2 | 5/32 |