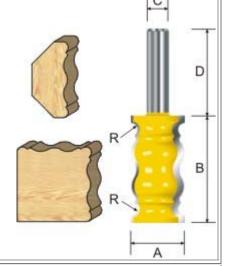

Name: CHIPPENDALE QUEEN ANNE LEG BITS

### Model:362 SERIES

### **FEATURES:**

Designed to create fluted legs found on Chippendale or Queen Anne style chairs and tables.

| Item No.                                                                                       | Α      | В       | С          | D                   | R       |  |  |  |  |
|------------------------------------------------------------------------------------------------|--------|---------|------------|---------------------|---------|--|--|--|--|
| 362491                                                                                         | 1      | 2       | 1/2        | 1-5/8               | 1/8     |  |  |  |  |
| Name: MINIATURE MOLDING BITS                                                                   |        |         |            |                     |         |  |  |  |  |
| Model:531 SERIES                                                                               |        |         |            |                     |         |  |  |  |  |
| FEATURES:                                                                                      | 1c     | F-      | F I        | 러 ド                 | FH      |  |  |  |  |
| Carbide tips with precision ground 1/4" shank. Great for smaill moldings and decorative edges. |        | l     . |            |                     | D B     |  |  |  |  |
|                                                                                                | 531001 | 531002  |            | 531004 531005       | 531006  |  |  |  |  |
|                                                                                                | D B B  | 531008  | B A 531008 | B B B A A S S 31011 | D D B B |  |  |  |  |
| Specification:                                                                                 |        |         |            |                     |         |  |  |  |  |