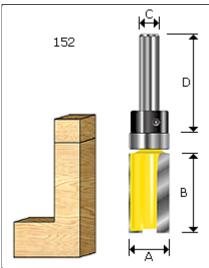

Name: FLUSH TRIM BITS (With Shank Mounted Bearing)

Model:152 SERIES

## **FEATURES:**

Similar in many respects to the trimmer but with the bearing on the shaft above the blades. Used for template work when the template is ablove the worked material, using the handhead router in the conventional way.

# Specification:

| Item NO. | Α     | В      | С   | D     | BEARING |
|----------|-------|--------|-----|-------|---------|
| 152006   | 1/2   | 3/4    | 1/4 | 1-1/4 | 1/2     |
| 152007   | 1/2   | 1      | 1/4 | 1-1/4 | 1/2     |
| 152008   | 5/8   | 3/4    | 1/4 | 1-1/4 | 5/8     |
| 152009   | 5/8   | 1      | 1/4 | 1-1/4 | 5/8     |
| 152010   | 3/4   | 3/4    | 1/4 | 1-1/4 | 3/4     |
| 152011   | 3/4   | 1      | 1/4 | 1-1/4 | 3/4     |
| 152411   | 3/4   | 1      | 1/2 | 1-1/2 | 3/4     |
| 152421   | 3/4   | 1-1/4  | 1/2 | 1-1/2 | 3/4     |
| 152431   | 1-1/8 | 1-3/16 | 1/2 | 1-1/2 | 1-1/8   |
| 152441   | 1-1/8 | 1-1/2  | 1/2 | 1-1/2 | 1-1/8   |