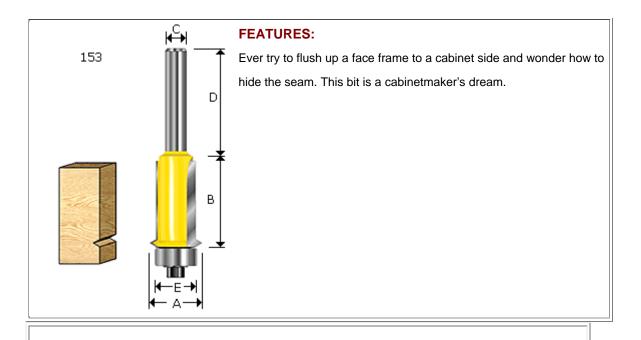

Name: FLUSH TRIM V GROOVE BITS

Model:153 SERIES

| Item NO. | Α   | В | С   | D     | Е   | BEARING |
|----------|-----|---|-----|-------|-----|---------|
| 153011   | 5/8 | 1 | 1/4 | 1-1/4 | 1/2 | 1/2     |
| 153411   | 5/8 | 1 | 1/2 | 1-1/2 | 1/2 | 1/2     |