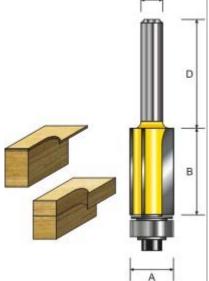

#### Name: FLUSH TRIM BITS

#### Model:151 SERIES

#### **FEATURES:**

Three flutes, 1/4" & 1/2" shank

A triple flute cutters with bearing guide on the bottom of the shaft below the blades, the same diameter as the blades providing a flush trim of anything protruding beyond the surface that the bearing runs along. Primarily designed to flush trim overlaid surfaces such as laminates, this cutter can also be used for template work where the template is below the worked material or alternatively, with a router mounted in a router table where the template is above the worked material. In both cases it is suitable for straight and particularly shaped patterns.

C

| Item No. | Α   | В     | С   | D     | Bearing |
|----------|-----|-------|-----|-------|---------|
| 151111   | 1/2 | 1/2   | 1/4 | 1-1/4 | 1/2     |
| 151121   | 1/2 | 1     | 1/4 | 1-1/4 | 1/2     |
| 151141   | 1/2 | 1-1/4 | 1/4 | 1-1/4 | 1/2     |