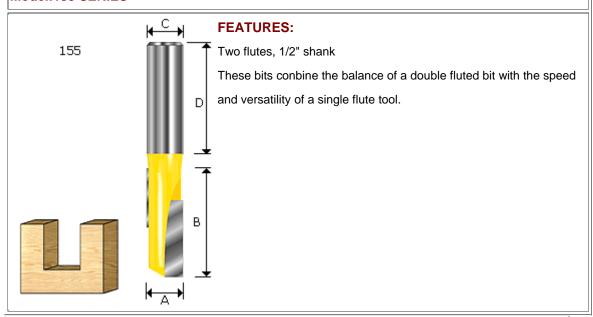

Name: STAGGER TOOTH BITS

## Model:155 SERIES

# Specification:

| Item NO. | А   | В     | С   | D     |
|----------|-----|-------|-----|-------|
| 155411   | 3/8 | 1-1/2 | 1/2 | 1-1/2 |
| 155421   | 1/2 | 1-1/2 | 1/2 | 1-1/2 |
| 155432   | 1/2 | 2     | 1/2 | 1-1/2 |