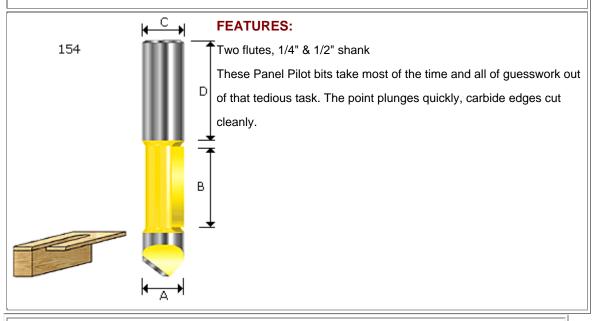

# Name: PANEL PILOT BITS

#### Model:154 SERIES

| Item NO. | Α   | В      | С   | D     | FLUTE |
|----------|-----|--------|-----|-------|-------|
| 154007   | 1/4 | 3/4    | 1/4 | 1     | 1     |
| 154008   | 3/8 | 1      | 1/4 | 1     | 1     |
| 154411   | 1/2 | 1      | 1/2 | 1-1/4 | 1     |
| 154421   | 1/2 | 1-3/16 | 1/2 | 1-1/2 | 1     |
| 154422   | 1/2 | 1-1/4  | 1/2 | 1-1/2 | 1     |
| 154431   | 1/2 | 1      | 1/2 | 1-1/4 | 2     |
| 154441   | 1/2 | 1-3/16 | 1/2 | 1-1/2 | 2     |
| 154442   | 1/2 | 1-1/4  | 1/2 | 1-1/2 | 2     |