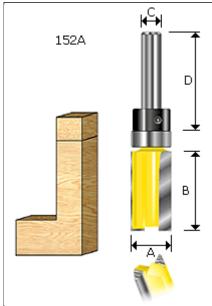

Name: FLUSH TRIM BITS (With Shank Mounted Bearing)

Model:152A SERIES

## **FEATURES:**

Similar in many respects to the trimmer but with the bearing on the shaft above the blades. Used for template work when the template is ablove the worked material, using the handhead router in the conventional way. Any application bottom.

# Specification:

| Item NO. | А     | В      | С   | D     | BEARING |
|----------|-------|--------|-----|-------|---------|
| 152006A  | 1/2   | 3/4    | 1/4 | 1-1/4 | 1/2     |
| 152007A  | 1/2   | 1      | 1/4 | 1-1/4 | 1/2     |
| 152008A  | 5/8   | 3/4    | 1/4 | 1-1/4 | 5/8     |
| 152009A  | 5/8   | 1      | 1/4 | 1-1/4 | 5/8     |
| 152010A  | 3/4   | 3/4    | 1/4 | 1-1/4 | 3/4     |
| 152011A  | 3/4   | 1      | 1/4 | 1-1/4 | 3/4     |
| 152411A  | 3/4   | 1      | 1/2 | 1-1/2 | 3/4     |
| 152421A  | 3/4   | 1-1/4  | 1/2 | 1-1/2 | 3/4     |
| 152431A  | 1-1/8 | 1-3/16 | 1/2 | 1-1/2 | 1-1/8   |
| 152441A  | 1-1/8 | 1-1/2  | 1/2 | 1-1/2 | 1-1/8   |