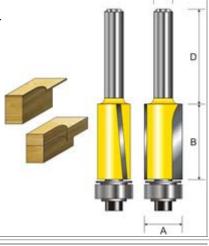

## Model:151A SERIES

## **FEATURES:**

Downward shear cutting action virtually eliminates any chipping or splintering on the top surface of hte workpiece, even when the job requires fast cuts in delicate materials.

| Item No. | А   | В      | С   | D     | Bearing |
|----------|-----|--------|-----|-------|---------|
| 151011A  | 1/2 | 1/2    | 1/4 | 1-1/4 | 1/2     |
| 151021A  | 1/2 | 1      | 1/4 | 1-1/4 | 1/2     |
| 151041A  | 1/2 | 1-1/4  | 1/4 | 1-1/4 | 1/2     |
| 151071A  | 5/8 | 1/2    | 1/4 | 1-1/4 | 5/8     |
| 151073A  | 5/8 | 1      | 1/4 | 1-1/4 | 5/8     |
| 151081A  | 3/4 | 1/2    | 1/4 | 1-1/4 | 3/4     |
| 151083A  | 3/4 | 1      | 1/4 | 1-1/4 | 3/4     |
| 151411A  | 1/2 | 1/2    | 1/2 | 1-1/2 | 1/2     |
| 151421A  | 1/2 | 1      | 1/2 | 1-1/2 | 1/2     |
| 151431A  | 1/2 | 1-3/16 | 1/2 | 1-1/2 | 1/2     |
| 151441A  | 1/2 | 1-1/4  | 1/2 | 1-1/2 | 1/2     |
| 151471A  | 5/8 | 1/2    | 1/2 | 1-1/2 | 5/8     |
| 151473A  | 5/8 | 1      | 1/2 | 1-1/2 | 5/8     |
| 151475A  | 5/8 | 1-1/4  | 1/2 | 1-1/2 | 5/8     |
| 151477A  | 5/8 | 1-1/2  | 1/2 | 1-1/2 | 5/8     |
| 151479A  | 5/8 | 2      | 1/2 | 1-1/2 | 5/8     |
| 151481A  | 3/4 | 1/2    | 1/2 | 1-1/2 | 3/4     |
| 151483A  | 3/4 | 1      | 1/2 | 1-1/2 | 3/4     |
| 151485A  | 3/4 | 1-1/4  | 1/2 | 1-1/2 | 3/4     |
| 151487A  | 3/4 | 1-1/2  | 1/2 | 1-1/2 | 3/4     |
| 151489A  | 3/4 | 2      | 1/2 | 1-1/2 | 3/4     |