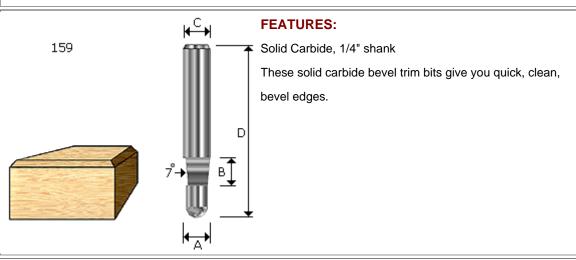

# Model:159 SERIES

| Item NO. | Α   | В   | С   | D     |
|----------|-----|-----|-----|-------|
| 159011   | 1/4 | 1/4 | 1/4 | 1-1/2 |

Name: PANEL PILOT BITS