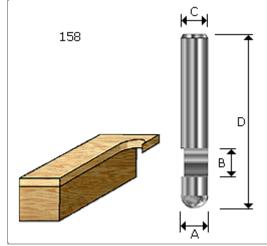

## Specification:

| Item NO. | А   | В   | С   | D     |
|----------|-----|-----|-----|-------|
| 158011   | 1/4 | 1/4 | 1/4 | 1-1/2 |
| 158021   | 1/4 | 3/8 | 1/4 | 1-1/2 |

Name: 7° BEVEL TRIM BITS