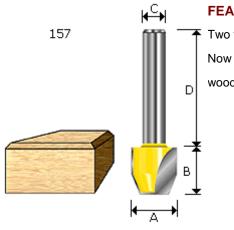

#### **FEATURES:**

Two flutes, 1/4" shank

Now you can cut, trim and bevel almost any laminate or hard or soft wood without having to change bits.

| Item NO. | Α   | В   | С   | D     | Angle |
|----------|-----|-----|-----|-------|-------|
| 157011   | 1/2 | 1/2 | 1/4 | 1-1/4 | 22°   |
| 157021   | 1/2 | 1/2 | 1/4 | 1-1/4 | 30°   |
| 157031   | 1/2 | 1/2 | 1/4 | 1-1/4 | 45°   |