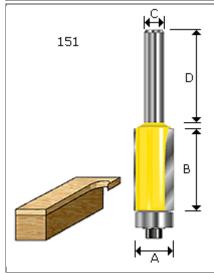

#### Name: FLUSH TRIM BITS

#### Model:151 SERIES

#### **FEATURES:**

Two flutes, 1/4" & 1/2" shank

A twin flute cutters with bearing guide on the bottom of the shaft below the blades, the same diameter as the blades providing a flush trim of anything protruding beyond the surface that the bearing runs along. Primarily designed to flush trim overlaid surfaces such as laminates, this cutter can also be used for template work where the template is below the worked material or, alternatively, with a router mounted in a router table where the template is above the worked material. In both cases it is suitable for straight and particularly shaped patterns.

| Item NO. | А   | В      | С   | D     | BEARING |
|----------|-----|--------|-----|-------|---------|
| 151006   | 1/4 | 3/4    | 1/4 | 1-1/4 | 1/4     |
| 151007   | 1/4 | 1      | 1/4 | 1-1/4 | 1/4     |
| 151009   | 3/8 | 1/2    | 1/4 | 1-1/4 | 3/8     |
| 151010   | 3/8 | 1      | 1/4 | 1-1/4 | 3/8     |
| 151011   | 1/2 | 1/2    | 1/4 | 1-1/4 | 1/2     |
| 151021   | 1/2 | 1      | 1/4 | 1-1/4 | 1/2     |
| 151041   | 1/2 | 1-1/4  | 1/4 | 1-1/4 | 1/2     |
| 151071   | 5/8 | 1/2    | 1/4 | 1-1/4 | 5/8     |
| 151073   | 5/8 | 1      | 1/4 | 1-1/4 | 5/8     |
| 151081   | 3/4 | 1/2    | 1/4 | 1-1/4 | 3/4     |
| 151083   | 3/4 | 1      | 1/4 | 1-1/4 | 3/4     |
| 151411   | 1/2 | 1/2    | 1/2 | 1-1/2 | 1/2     |
| 151421   | 1/2 | 1      | 1/2 | 1-1/2 | 1/2     |
| 151431   | 1/2 | 1-3/16 | 1/2 | 1-1/2 | 1/2     |
| 151441   | 1/2 | 1-1/4  | 1/2 | 1-1/2 | 1/2     |
| 151451   | 1/2 | 1-1/2  | 1/2 | 1-1/2 | 1/2     |