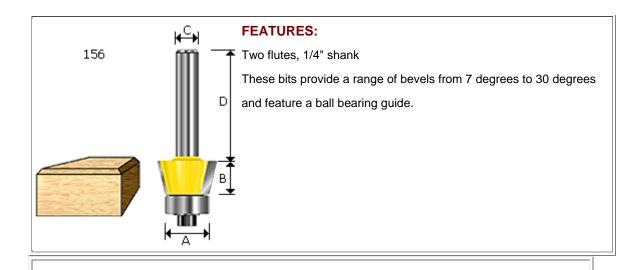

Name: BEVEL TRIM BITS

Model:156 SERIES

| Item NO. | Α   | В   | С   | D     | Angle | BEARING |
|----------|-----|-----|-----|-------|-------|---------|
| 156011   | 1/2 | 3/8 | 1/4 | 1-1/4 | 7°    | 1/2     |
| 156021   | 1/2 | 3/8 | 1/4 | 1-1/4 | 15°   | 1/2     |
| 156031   | 1/2 | 3/8 | 1/4 | 1-1/4 | 22°   | 1/2     |
| 156041   | 1/2 | 3/8 | 1/4 | 1-1/4 | 25°   | 1/2     |
| 156051   | 1/2 | 3/8 | 1/4 | 1-1/4 | 30°   | 1/2     |