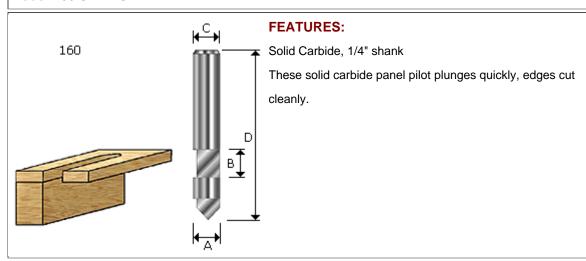

# Model:159 SERIES

| Item NO. | Α   | В   | С   | D     |
|----------|-----|-----|-----|-------|
| 159011   | 1/4 | 1/4 | 1/4 | 1-1/2 |

Name: PANEL PILOT BITS

## Model:160 SERIES

| Item NO. | Α   | В   | С   | D     |
|----------|-----|-----|-----|-------|
| 160011   | 1/4 | 1/4 | 1/4 | 1-1/2 |